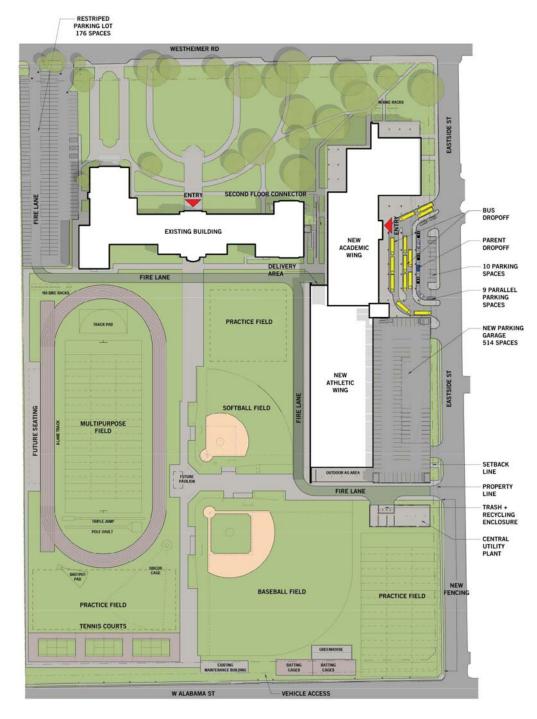

# V. CONSIDERATION OF AN OFF-STREET PARKING VARIANCE FOR A PROPERTY LOCATED AT 3325 WESTHEIMER ROAD (MIRABEAU B LAMAR HIGH SCHOOL)

Staff recommendation: Defer the application for two weeks to allow time for staff to review the actual needs of the site and to review how the parking will be managed.

Commission action: Deferred the application for two weeks to allow time for staff to review the actual needs of the site and to review how the parking will be managed.

Motion: **Bohan** Second: **Garza** Vote: **Unanimous** Abstaining: **None** Speakers: Kendrick Wright, applicant, Laurie Lowery, James McSwain - supportive; Richard Smith, Managing Engineer, Public Works and Engineering Department.