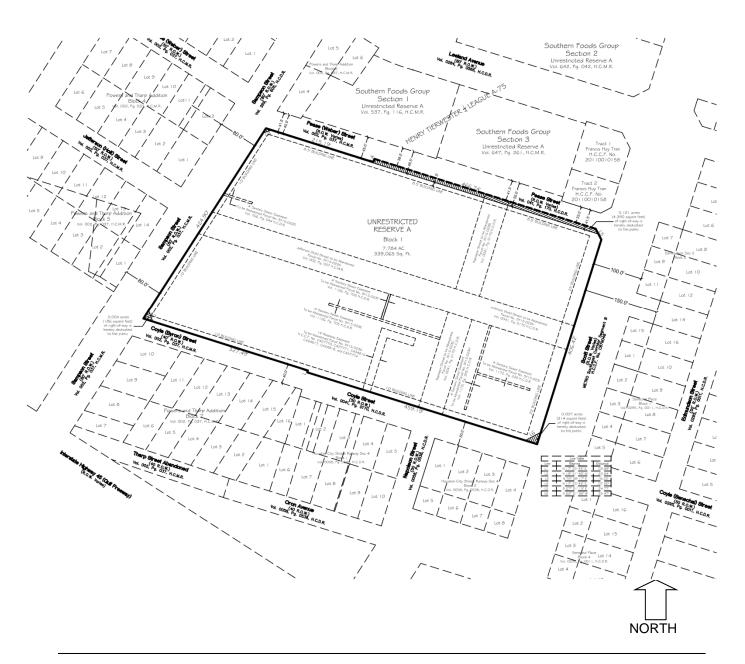

# IV. CONSIDERATION OF AN OFF-STREET PARKING VARIANCE FOR A PROPERTY LOCATED AT 3703 SAMPSON STREET (JACK YATES HIGH SCHOOL)

Staff recommendation: Grant the requested variance to provide 316 off-street parking spaces and 124 bike parking spaces instead of the required 509 off-street parking spaces.