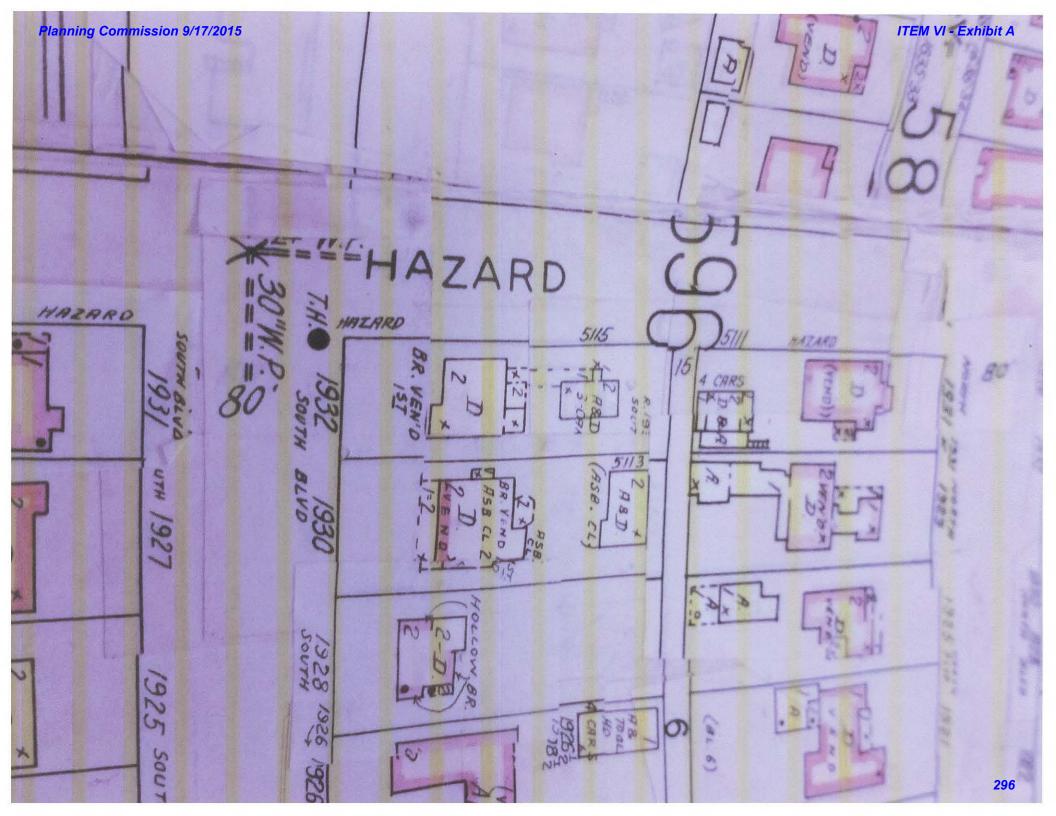

|
| yaling harry                                                       |
| 180/                                                               |
|                                                                    |
| 6 V ( ) ( ) ( )                                                    |
| 2 (-1)                                                             |
| 1434 1                                                             |
| A Assessed Value of Building \$ 2 70 7                             |
| Repdered in name of                                                |
| 11 . 8 . 0                                                         |
| Barris Dalle 12                                                    |
| 1                                                                  |





| Planning Commission 9/17/2015                                                                                                                              | E RESISTIVE CONS                                                         | CTRUCTION                                                                                                           | ITEM VI - EXHID                                                                                                                                                                                                                                                                                                 | ibit A                   |
|--------------------------------------------------------------------------------------------------------------