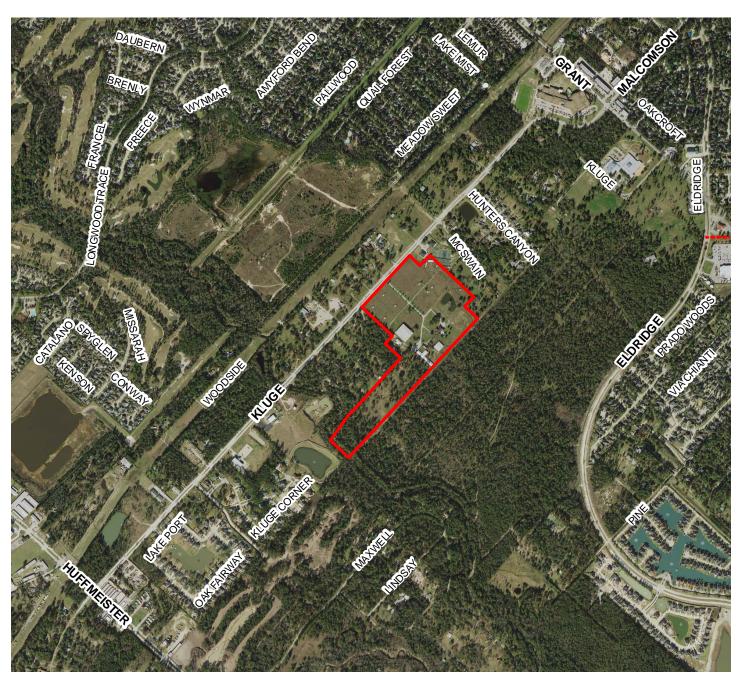

#### 102 Stablewood Court C3P

Staff recommendation: Grant the requested variance to allow 47 lots access to a cul-de-sac street that serves exclusively single-family residential development and approve the plat subject to the CPC 101 form conditions.

Commission action: Granted the requested variance to allow 47 lots access to a cul-de-sac street that serves exclusively single-family residential development and approved the plat subject to the CPC 101 form conditions.