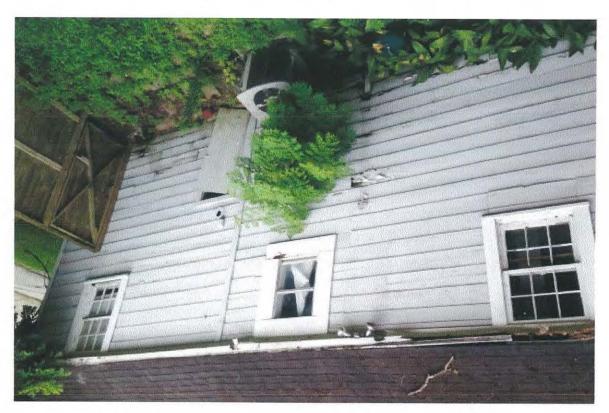

# VI. PUBLIC HEARING AND CONSIDERATION OF A SPECIAL MINIMUM LOT SIZE BLOCK APPLICATION FOR 9300 LIVERNOIS (North and South)

Staff recommendation: Approve the consideration of a Special Minimum Lot Size Block application for 9300 Livernois (north and south sides) and forward to City Council.

Commission action: Approved the consideration of a Special Minimum Lot Size Block application for 9300 Livernois (north and south sides) and forwarded to City Council.

Motion: **Jard** Second: **Edminster** Vote: **Unanimous** Abstaining: **None** Speakers: Julius Glogovcsan, applicant, Josua Harris, Michele Petrucci, Linda Cover, Brian Gehiing, Sheree Speck, Betty Knapick – supportive; Gregory Rudichuk, Carla Rudichuk - opposed.