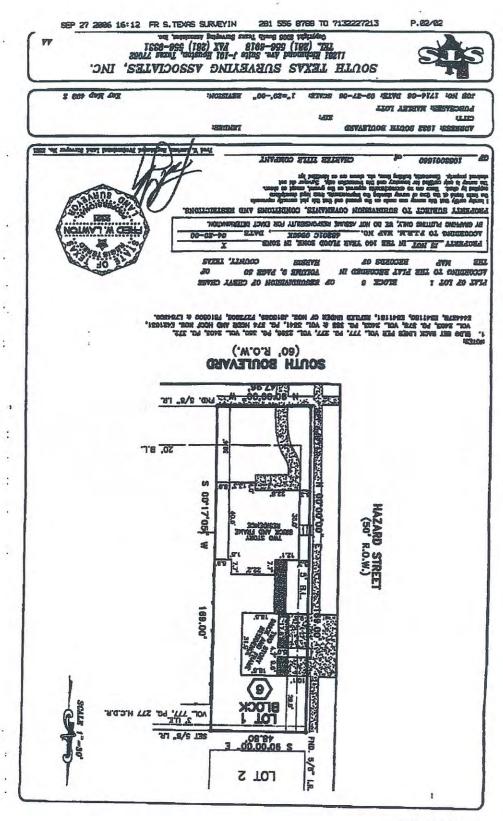

# VI. PUBLIC HEARING AND CONSIDERATION OF A SPECIAL MINIMUM LOT SIZE BLOCK APPLICATION FOR 9300 LIVERNOIS (North and South)

Staff recommendation: Approve the consideration of a Special Minimum Lot Size Block application for 9300 Livernois (north and south sides) and forward to City Council.

Commission action: Approved the consideration of a Special Minimum Lot Size Block application for 9300 Livernois (north and south sides) and forwarded to City Council.

Motion: **Jard** Second: **Edminster** Vote: **Unanimous** Abstaining: **None** Speakers: Julius Glogovcsan, applicant, Josua Harris, Michele Petrucci, Linda Cover, Brian Gehiing, Sheree Speck, Betty Knapick – supportive; Gregory Rudichuk, Carla Rudichuk - opposed.