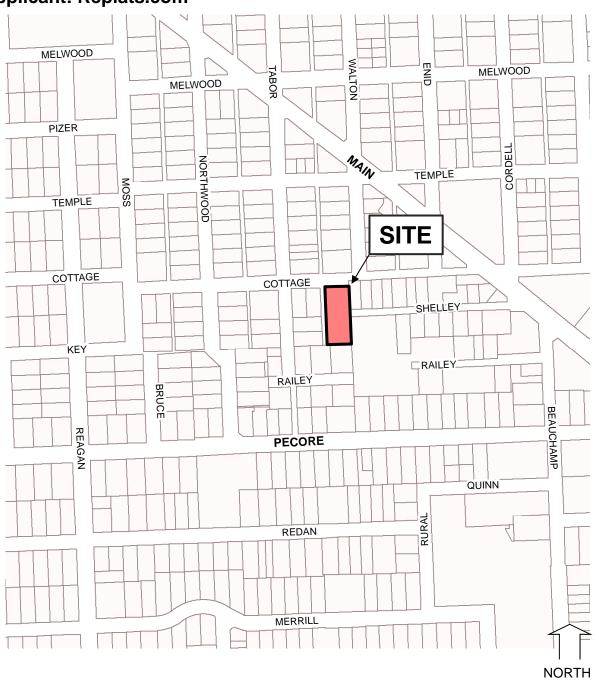

Commission action: Deferred the plat for two weeks to give the applicant time to provide revised information.

Motion: Bryant Second: Alleman Vote: Unanimous Abstaining: None

86 Cottage Vista C2R Defer

Staff recommendation: Defer the plat for two weeks per the applicant's request. Commission action: Deferred the plat for two weeks per the applicant's request.