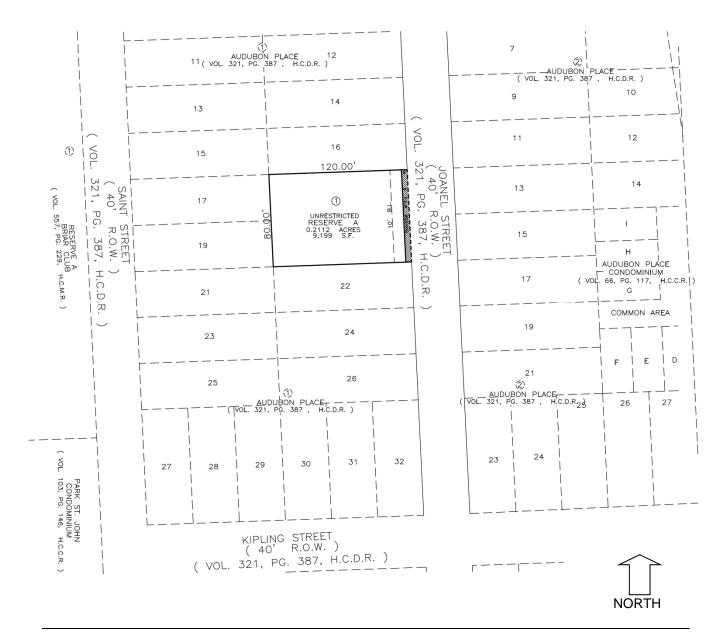

e sought.

PWE Utility Analysis: A Wastewater Capacity Reservation letter is required for this project. (Long Form) City Engineer: DETENTION MAYBE REQUIRED SUBJECT TO IMPERVIOUS COVER MORE THAN 65%

Questions concerning the informational comments should be directed to the agency's author. Planning and Development Department staff can assist you in getting the author's contact information. Call the "Planner of the Day" telephone number listed above.

**Planning and Development Department** 

Subdivision Name: Audubon Place partial replat no 4

Applicant: Vernon G. Henry & Associates, Inc.



**D** – Variances

**Site Location** 

Meeting Date: 09/17/2015

Planning and Development Department

Subdivision Name: Audubon Place partial replat no 4

Applicant: Vernon G. Henry & Associates, Inc.



**D** – Variances

**Subdivision** 

Meeting Date: 09/17/2015

Planning and Development Department

Subdivision Name: Audubon Place partial replat no 4

Applicant: Vernon G. Henry & Associates, Inc.



NORTH

Meeting Date: 09/17/2015

**D** – Variances

**Aerial** 





# VARIANCE Request Information Form

**Application Number: 2015-1836** 

**Plat Name:** Audubon Place partial replat no 4 **Applicant:** Vernon G. Henry & Associates, Inc.

**Date Submitted: 09/04/2015** 

(Sec. 42-47 and Sec. 42-81)

Specific Variance is being sought and extent of variance:

To provide 5' of widening for Joanel rather than 10'.

Chapter 42 Section: 121,122

#### Chapter 42 Reference:

Sec. 42-121. Dedication of rights-of-way. (b) When an existing public street with a right-of-way width that does not meet