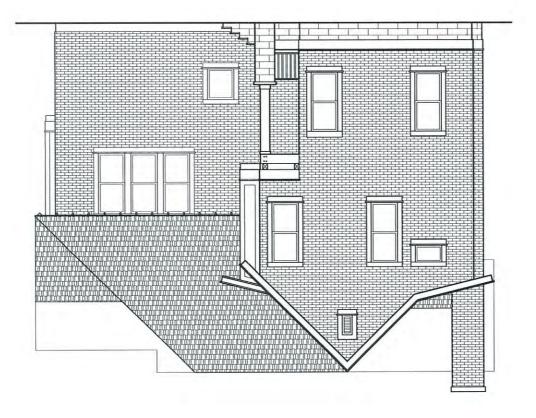

# VI. PUBLIC HEARING AND CONSIDERATION OF A SPECIAL MINIMUM LOT SIZE BLOCK APPLICATION FOR 9300 LIVERNOIS (North and South)

Staff recommendation: Approve the consideration of a Special Minimum Lot Size Block application for 9300 Livernois (north and south sides) and forward to City Council.