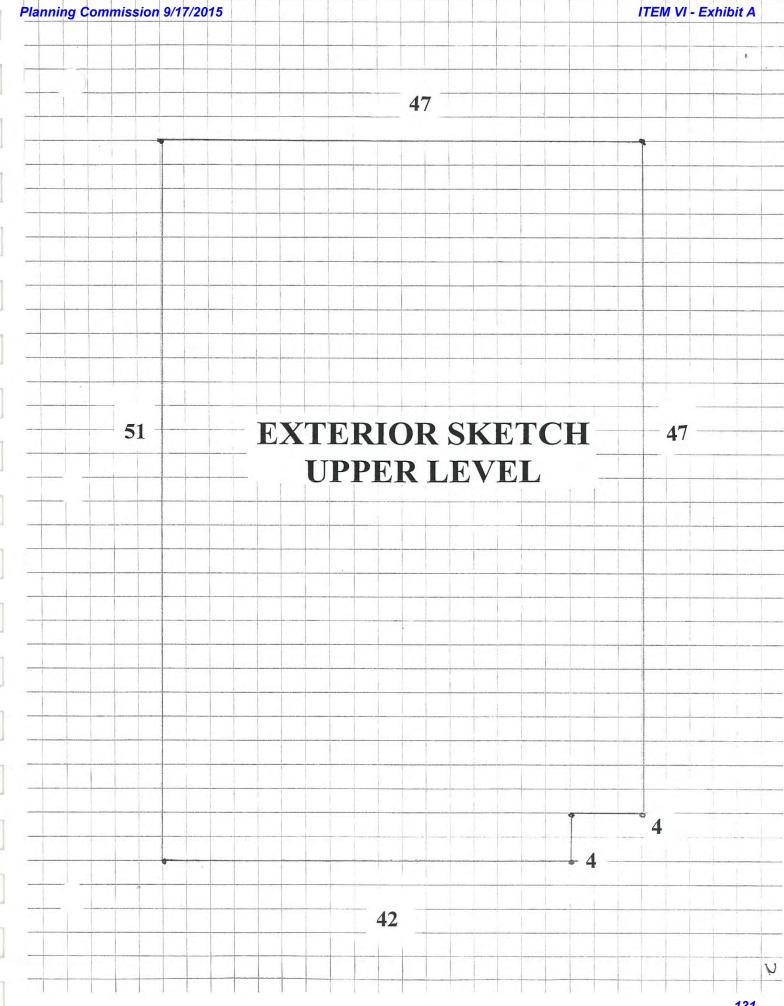

#### 109 403 Butterfly Court DPV Approve

Staff recommendation: Approve requested variances to allow a 10' garage building line along Butterfly Lane.

Commission action: Approved the requested variance to allow a 10' garage building line along Butterfly Lane.

#### 110 3723 Olympia Drive DPV Approve

Staff recommendation: Approve the variance to allow a reduced rear BL along San Felipe from 25' to 10' and to allow a fence height of 10' along the property line of San Felipe.

Commission action: Approved the variance to allow a reduced rear BL along San Felipe from 25' to 10' and to allow a fence height of 10'along the property line of San Felipe.

Motion: Clark Second: Bohan Vote: Unanimous Opposed: None