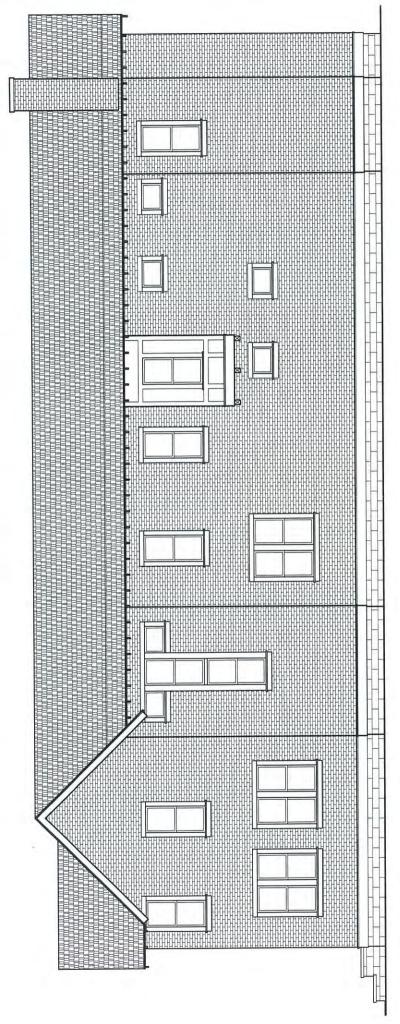

# VI. PUBLIC HEARING AND CONSIDERATION OF A SPECIAL MINIMUM LOT SIZE BLOCK APPLICATION FOR 9300 LIVERNOIS (North and South)

Staff recommendation: Approve the consideration of a Special Minimum Lot Size Block application for 9300 Livernois (north and south sides) and forward to City Council.