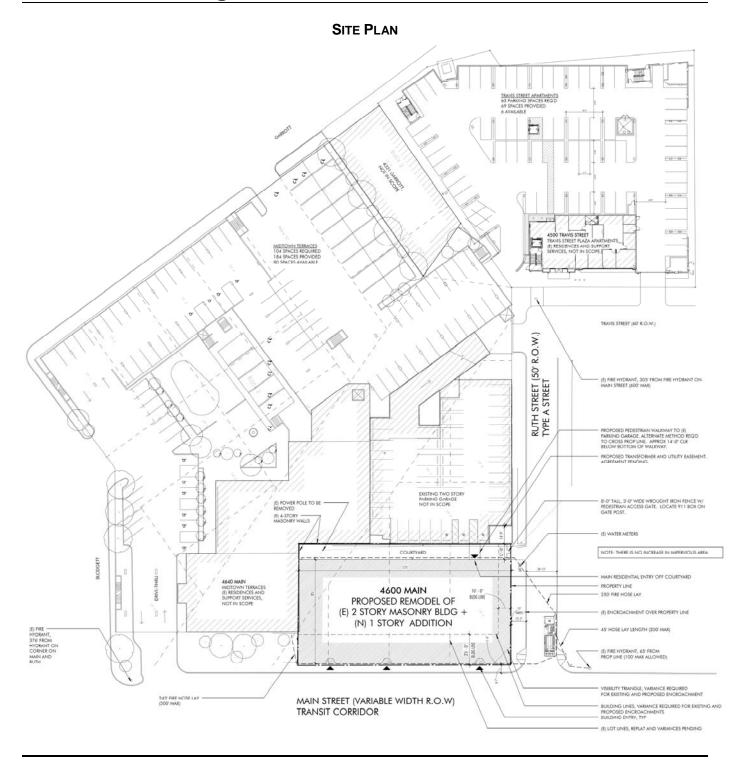

# IV. CONSIDERATION OF AN OFF-STREET PARKING VARIANCE FOR A PROPERTY LOCATED AT 3703 SAMPSON STREET (JACK YATES HIGH SCHOOL)

Staff recommendation: Grant the requested variance to provide 316 off-street parking spaces and 124 bike parking spaces instead of the required 509 off-street parking spaces.

Commission action: Granted the requested variance to provide 316 off-street parking spaces and 124 bike parking spaces instead of the required 509 off-street parking spaces.

Motion: Brave Second: Edminster Vote: Unanimous Abstaining: None