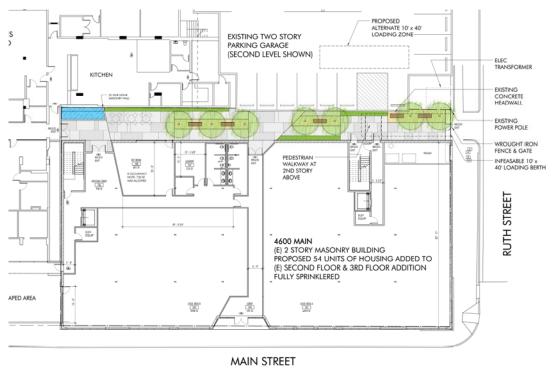

# IV. CONSIDERATION OF AN OFF-STREET PARKING VARIANCE FOR A PROPERTY LOCATED AT 3703 SAMPSON STREET (JACK YATES HIGH SCHOOL)

Staff recommendation: Grant the requested variance to provide 316 off-street parking spaces and 124 bike parking spaces instead of the required 509 off-street parking spaces.

Commission action: Granted the requested variance to provide 316 off-street parking spaces and 124 bike parking spaces instead of the required 509 off-street parking spaces.

Motion: Brave Second: Edminster Vote: Unanimous Abstaining: None