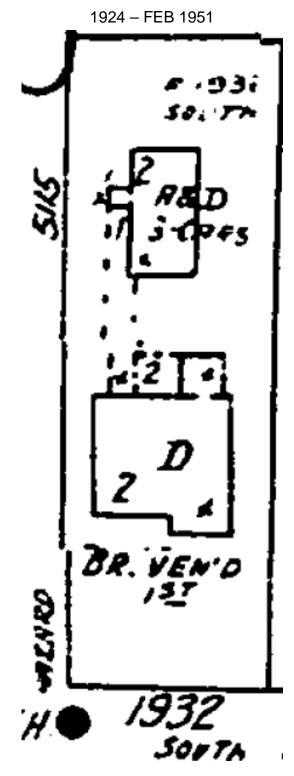

# VI. PUBLIC HEARING AND CONSIDERATION OF A SPECIAL MINIMUM LOT SIZE BLOCK APPLICATION FOR 9300 LIVERNOIS (North and South)

Staff recommendation: Approve the consideration of a Special Minimum Lot Size Block application for 9300 Livernois (north and south sides) and forward to City Council.

Commission action: Approved the consideration of a Special Minimum Lot Size Block application for 9300 Livernois (north and south sides) and forwarded to City Council.

Motion: **Jard** Second: **Edminster** Vote: **Unanimous** Abstaining: **None** Speakers: Julius Glogovcsan, applicant, Josua Harris, Michele Petrucci, Linda Cover, Brian Gehiing, Sheree Speck, Betty Knapick – supportive; Gregory Rudichuk, Carla Rudichuk - opposed.