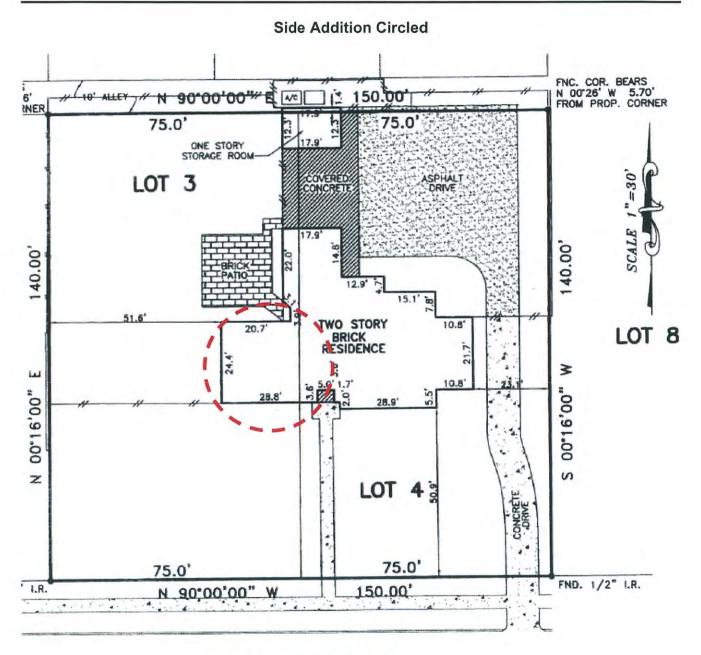

#### **Director's Report**

- Approval of the September 3, 2015 Planning Commission Meeting Minutes
- I. Platting Activity (Subdivision and Development plats)
  - a. Consent Subdivision Plats (Christa Stoneham)
  - b. Replats (Christa Stoneham)
  - c. Replats requiring Public Hearings with Notification (Dorianne Powe-Phlegm, Suvidha Bandi, Aracely Rodriguez)
  - d. Subdivision Plats with Variance Requests (Marlon Connley, Muxian Fang, Mikalla Hodges, and Christa Stoneham)
  - e. Subdivision Plats with Special Exception Requests
  - f. Reconsiderations of Requirement (Muxian Fang, Suvidha Bandi and Christa Stoneham)
  - g. Extension of Approvals (Chad Miller)
  - h. Name Changes (Chad Miller)
  - i. Certificates of Compliance (Chad Miller)
  - j. Administrative
  - k. Development Plats with Variance Requests (Eric Pietsch)
- II. Establish a public hearing date of October 15, 2015
  - a. Gillespie Street replat no 3
  - b. Greenbriar partial replat no 1
  - c. Greenway Addition Gulfgate Dodge
  - d. Naomi Patio Homes replat no 1 and extension
  - e. Newport Sec 4 partial replat no 1
  - f. Spring Oaks replat no 1 partial replat no 1
  - g. University Grove partial replat no 1
  - h. Whispering Pines partial replat no 8
- III. Consideration of an Off-Street Parking Variance for a property located at 4600 Main Street (Kimberly Bowie)
- IV. Consideration of an Off-Street Parking Variance for a property located at 3325 Westheimer Road (Mirabeau B Lamar High School) (Kimberly Bowie)
- V. Public Hearing and Consideration of a Special Minimum Lot Size Block Application for the 1200 block of Shearn Street (North and South) (Abraham Zorrilla)
- VI. Public Hearing and Consideration of an Appeal of the Decision of the Houston Archaeological and Historical Commission on August 27, 2015 for a Certificate of Appropriateness for 1932 South Boulevard Boulevard Oaks Historic District (Geoff Butler)
- VII. Public Comment
- VIII. Adjournment