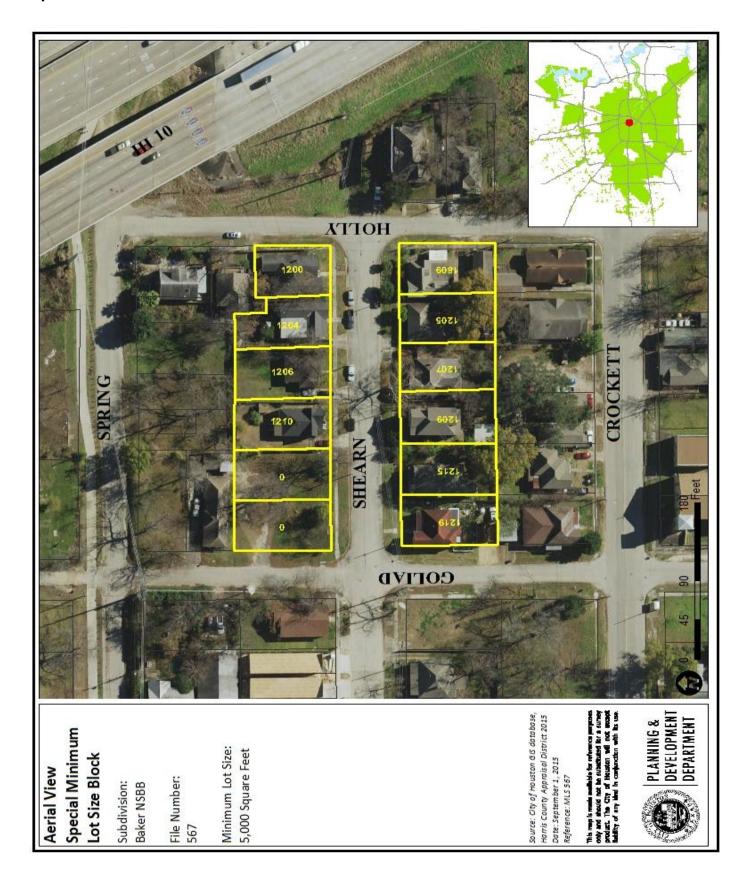

# VI. PUBLIC HEARING AND CONSIDERATION OF A SPECIAL MINIMUM LOT SIZE BLOCK APPLICATION FOR 9300 LIVERNOIS (North and South)

Staff recommendation: Approve the consideration of a Special Minimum Lot Size Block application for 9300 Livernois (north and south sides) and forward to City Council.

Commission action: Approved the consideration of a Special Minimum Lot Size Block application for 9300 Livernois (north and south sides) and forwarded to City Council.

Motion: **Jard** Second: **Edminster** Vote: **Unanimous** Abstaining: **None** Speakers: Julius Glogovcsan, applicant, Josua Harris, Michele Petrucci, Linda Cover, Brian Gehiing, Sheree Speck, Betty Knapick – supportive; Gregory Rudichuk, Carla Rudichuk - opposed.