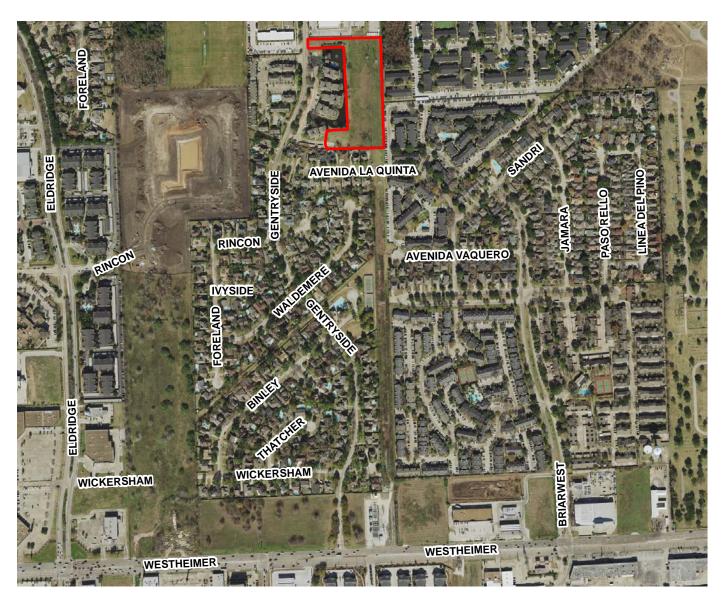

ignate streets that end at a cul-de-sac or as loop streets.

City Engineer: IF THE F.H. ARE PRIVATE, IT NEED 15'X25' W.M.E. FOR PRIVATE FIRE LINE USE. IF THE F.H. AND FIRE LINE ARE PUBLIC, IT NEED 10'X10' F.H.E. AND 20' W.L.E.

Planning and Development Department Meeting Date: 09/17/2015

Subdivision Name: Reflections Sec 2 Partial replat no 1

**Applicant: AGS Consultants, LLC** 





**C – Public Hearings** 

**Site Location** 

**Planning and Development Department** 

Subdivision Name: Reflections Sec 2 Partial replat no 1

**Applicant: AGS Consultants, LLC** 



**C** – Public Hearings

**Subdivision** 

Meeting Date: 09/17/2015

Planning and Development Department Meeting Date: 09/17/2015

Subdivision Name: Reflections Sec 2 Partial replat no 1

**Applicant: AGS Consultants, LLC** 





**C – Public Hearings** 

**Aerial** 



### **Houston Planning Commission**

#### **Meeting CPC 101 Form**

### **Platting Approval Conditions**

Agenda Item: 93

**Action Date:** 

09/17/2015

Plat Name: Valley Ranch Sec 4 partial replat no 1 and extension

Developer: Sig-Valley Ranch, Ltd.

Applicant: Hovis Surveying Company Inc.

App No/Type: 2015-1595 C3N

**Staff Recommendation:**Grant the requested

variance(s) and Approve

the plat subject to the conditions listed

Total Acreage: 1.7510 Total Reserve Acreage: 0.0848

Number of Lots: 7 Number of Multifamily Units: 0

COH Park Sector: 0 Street Type (Category): Public

Water Type: Existing Utility District Wastewater Type: Existing Utility District

Drainage Type: Storm Sewer Utility District: Valley Ranch MUD 1

County Zip Key Ma