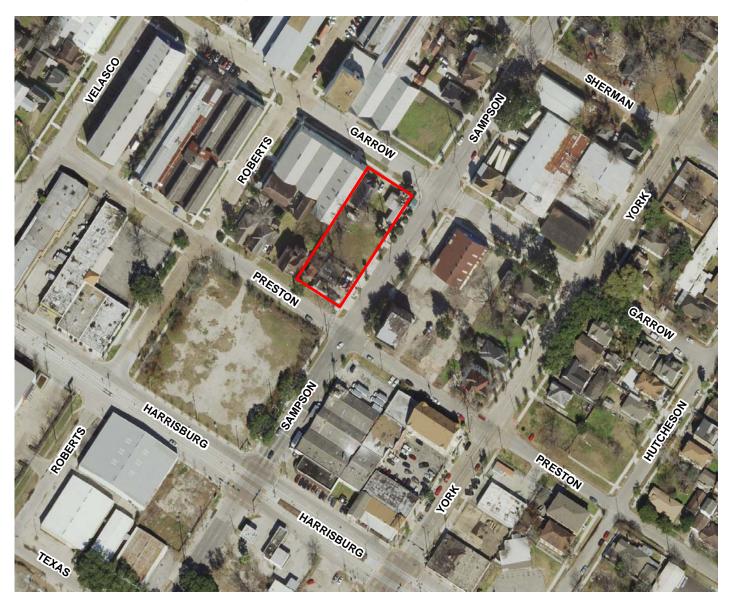

Commission action: Granted the requested variance and approve the plat subject to the CPC 101 form conditions.

Motion: Clark Second: Garza Vote: Unanimous Abstaining: None

85 Champs Corner C2R Defer

Staff recommendation: Defer the plat for two weeks to give the applicant time to provide revised information.