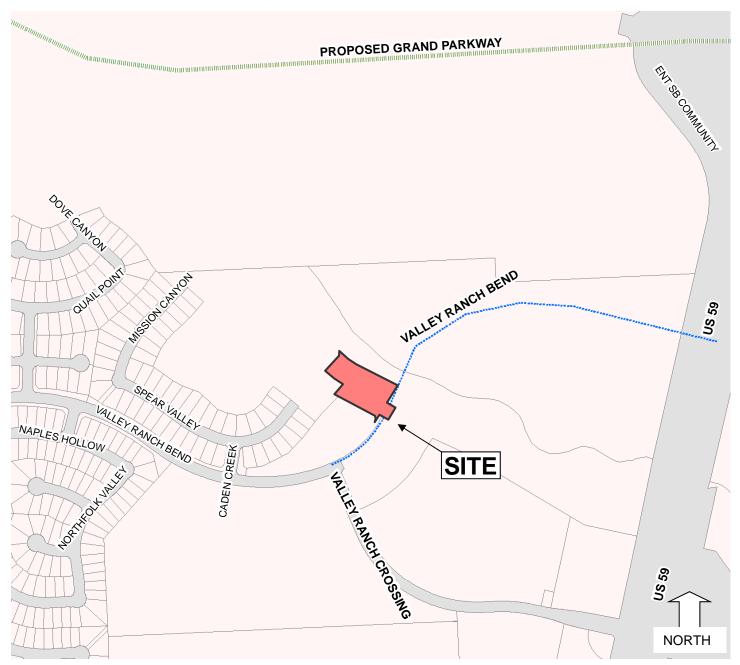

#### 91 International Tech Park GP GP Approve

Staff recommendation: Grant the requested variance for Windsted Lane but deny the requested variance for the extension of Townsan Road and approve the plat subject to the CPC 101 form conditions.

Commission action: Granted the requested variance for Windsted Lane but denied the requested variance for the extension of Townsan Road and approved the plat subject to the CPC 101 form conditions.

Motion: Garza Second: Bryant Vote: Unanimous Opposed: None