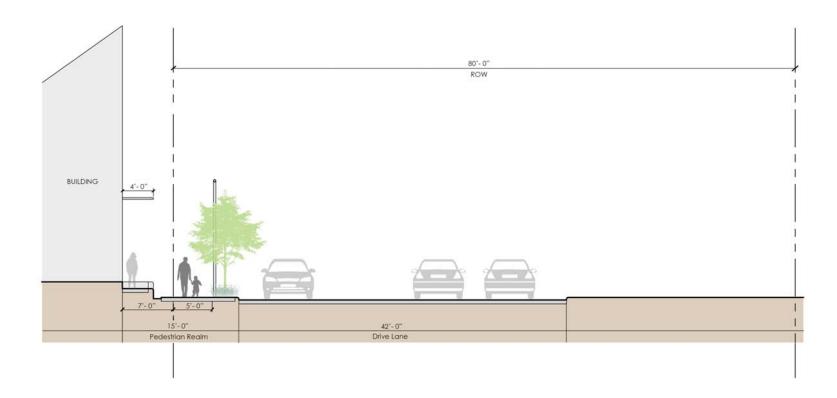

|
|              |                    |
|              |                    |
|              |                    |
|              |                    |
|              |                    |
|              |                    |
|              |                    |
| SIGNED BY    |                    |
| SKAREDBI     |                    |
|              | AAA                |
| VIEWED BY    |                    |
|              | AAA                |
|              |                    |
| AWN BY       |                    |
| AWN BY       |                    |
|              |                    |
|              |                    |
|              | 3                  |
| CUECT NUMBER | 3                  |
| OJECT NUMBER | AAA<br>N0315036-00 |

SITE PLAN

C1.0





# TYPICAL SECTION

DOWLING STREET Scale: 1/8"=1'-0"





# VARIANCE Request Information Form

Application Number: 2015-1756

Plat Name: House of Tiny Treasures

Applicant: Miller Survey Group

(Sec. 42-47 and Sec. 42-81)

**Date Submitted:** 08/21/2015

Specific Variance is being sought and extent of variance:

1. Allow a 7' Building Line on Dowling Street (15' from back of curb) 2. Allow maximum of 4' sunscreen overhang encroaching into building line on Dowling Street.

Chapter 42 Section: 42-152(a)

### Chapter 42 Reference:

Sec. 42-152(a). Building line requirement along major thoroughfares — The portion of a lot or tract that is adjacent to a major thoroughfare shall have a building line requirement of 25 feet unless otherwise authorized by this chapter.

#### Statement of Facts

(1