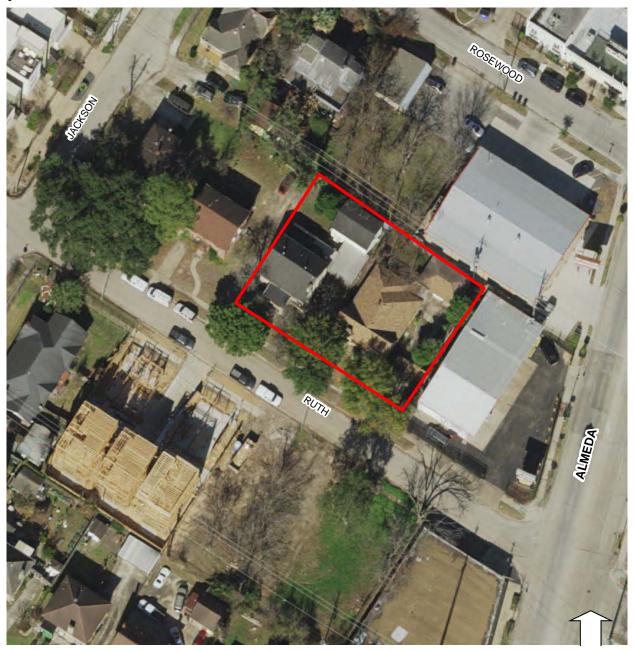

# VI. PUBLIC HEARING AND CONSIDERATION OF A SPECIAL MINIMUM LOT SIZE BLOCK APPLICATION FOR 9300 LIVERNOIS (North and South)

Staff recommendation: Approve the consideration of a Special Minimum Lot Size Block application for 9300 Livernois (north and south sides) and forward to City Council.

Commission action: Approved the consideration of a Special Minimum Lot Size Block application for 9300 Livernois (north and south sides) and forwarded to City Council.

Motion: **Jard** Second: **Edminster** Vote: **Unanimous** Abstaining: **None** Speakers: Julius Glogovcsan, applicant, Josua Harris, Michele Petrucci, Linda Cover, Brian Gehiing, Sheree Speck, Betty Knapick – supportive; Gregory Rudichuk, Carla Rudichuk - opposed.