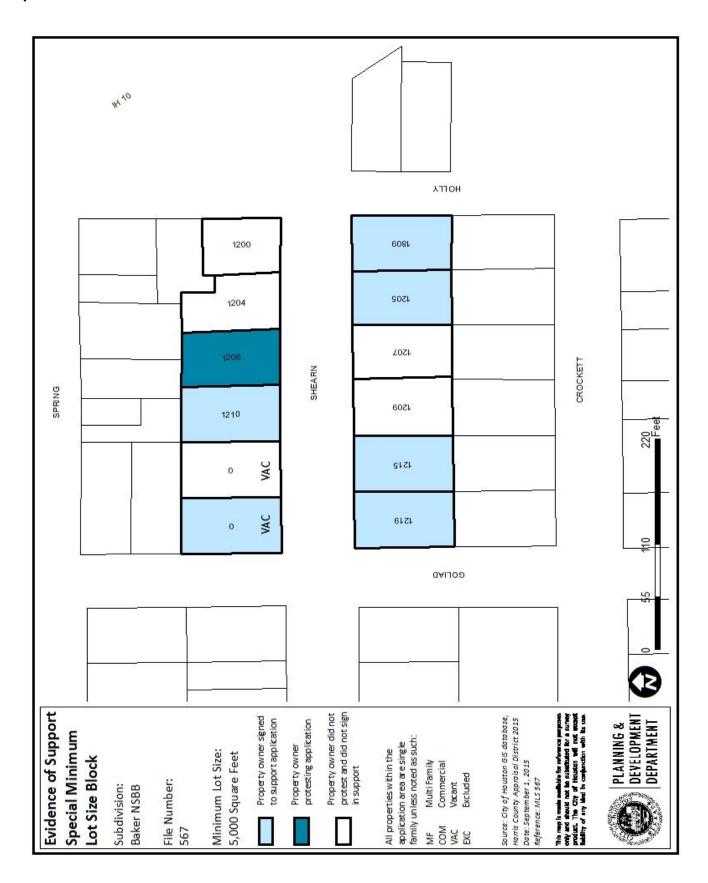

# VI. PUBLIC HEARING AND CONSIDERATION OF A SPECIAL MINIMUM LOT SIZE BLOCK APPLICATION FOR 9300 LIVERNOIS (North and South)

Staff recommendation: Approve the consideration of a Special Minimum Lot Size Block application for 9300 Livernois (north and south sides) and forward to City Council.

Commission action: Approved the consideration of a Special Minimum Lot Size Block application for 9300 Livernois (north and south sides) and forwarded to City Council.

Motion: **Jard** Second: **Edminster** Vote: **Unanimous** Abstaining: **None** Speakers: Julius Glogovcsan, applicant, Josua Harris, Michele Petrucci, Linda Cover, Brian Gehiing, Sheree Speck, Betty Knapick – supportive; Gregory Rudichuk, Carla Rudichuk - opposed.