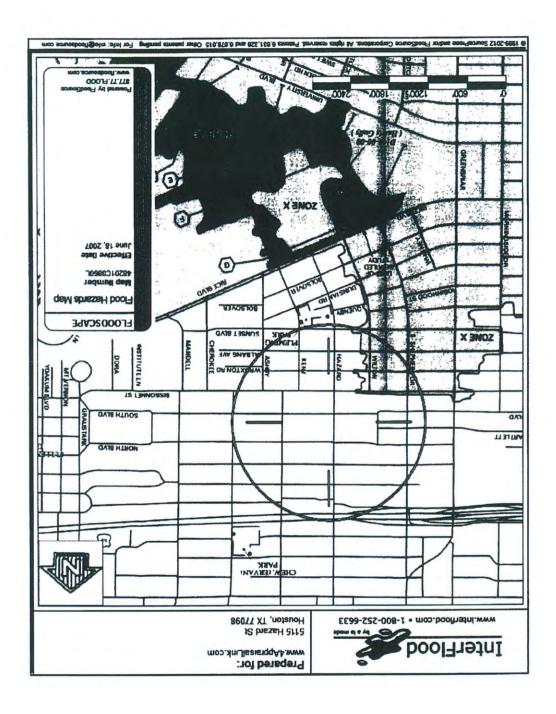

#### **Director's Report**

- Approval of the September 3, 2015 Planning Commission Meeting Minutes
- I. Platting Activity (Subdivision and Development plats)
  - a. Consent Subdivision Plats (Christa Stoneham)
  - b. Replats (Christa Stoneham)
  - c. Replats requiring Public Hearings with Notification (Dorianne Powe-Phlegm, Suvidha Bandi, Aracely Rodriguez)
  - d. Subdivision Plats with Variance Requests (Marlon Connley, Muxian Fang, Mikalla Hodges, and Christa Stoneham)
  - e. Subdivision Plats with Special Exception Requests
  - f. Reconsiderations of Requirement (Muxian Fang, Suvidha Bandi and Christa Stoneham)
  - g. Extension of Approvals (Chad Miller)
  - h. Name Changes (Chad Miller)
  - i. Certificates of Compliance (Chad Miller)
  - j. Administrative
  - k. Development Plats with Variance Requests (Eric Pietsch)
- II. Establish a public hearing date of October 15, 2015
  - a. Gillespie Street replat no 3
  - b. Greenbriar partial replat no 1
  - c. Greenway Addition Gulfgate Dodge
  - d. Naomi Patio Homes replat no 1 and extension
  - e. Newport Sec 4 partial replat no 1
  - f. Spring Oaks replat no 1 partial replat no 1
  - g. University Grove partial replat no 1
  - h. Whispering Pines partial replat no 8
- III. Consideration of an Off-Street Parking Variance for a property located at 4600 Main Street (Kimberly Bowie)
- IV. Consideration of an Off-Street Parking Variance for a property located at 3325 Westheimer Road (Mirabeau B Lamar High School) (Kimberly Bowie)
- V. Public Hearing and Consideration of a Special Minimum Lot Size Block Application for the 1200 block of Shearn Street (North and South) (Abraham Zorrilla)
- VI. Public Hearing and Consideration of an Appeal of the Decision of the Houston Archaeological and Historical Commission on August 27, 2015 for a Certificate of Appropriateness for 1932 South Boulevard Boulevard Oaks Historic District (Geoff Butler)
- VII. Public Comment
- VIII. Adjournment