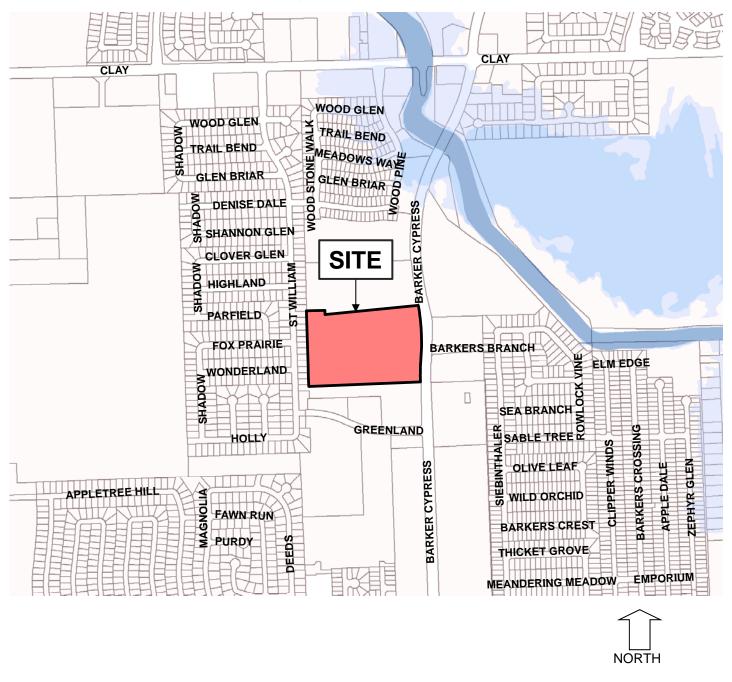

ction to the sidewalk leading to the neighborhood elementary school (Traffic)

Provide street break at all places where street name changes.(HC)

Driveways proposed to be located on corner lots may not be located within any portion of the public street curb radii. (HC-Traffic)

Harris county supports variance. (HC)

City Engineer: MAKE SURE THAT THE SUBDIVISION HAS DETENTION

Questions concerning the informational comments should be directed to the agency's author. Planning and Development Department staff can assist you in getting the author's contact information. Call the "Planner of the Day" telephone number listed above.

Planning and Development Department Meeting Date: 09/17/2015

**Subdivision Name: Inter Nos One Sec 1 replat no 1 (DEF 1)** 

Applicant: Van De Wiele & Vogler, Inc.



F- Reconsiderations of Requirement

**Site Location** 

Planning and Development Department Meeting Date: 09/17/2015

**Subdivision Name: Inter Nos One Sec 1 replat no 1 (DEF 1)** 

Applicant: Van De Wiele & Vogler, Inc.



F- Reconsiderations of Requirement

**Subdivision** 

Planning and Development Department Meeting Date: 09/17/2015

**Subdivision Name: Inter Nos One Sec 1 replat no 1 (DEF 1)** 

Applicant: Van De Wiele & Vogler, Inc.





F- Reconsiderations of Requirement

**Aerial** 



# RECONSIDERATION OF REQUIREMENT Request Information Form

Application No: 2015-1664

Plat Name: Inter Nos One Sec 1 replat no 1
Applicant: Van De Wiele & Vogler, Inc.

**Date Submitted:** 08/07/2015

## (Sec. 42-47 and Sec. 42-81) Specific requirement or condition being sought:

We are requesting