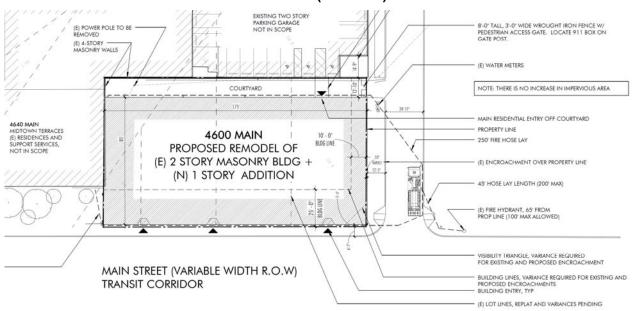

# IV. CONSIDERATION OF AN OFF-STREET PARKING VARIANCE FOR A PROPERTY LOCATED AT 3703 SAMPSON STREET (JACK YATES HIGH SCHOOL)

Staff recommendation: Grant the requested variance to provide 316 off-street parking spaces and 124 bike parking spaces instead of the required 509 off-street parking spaces.

Commission action: Granted the requested variance to provide 316 off-street parking spaces and 124 bike parking spaces instead of the required 509 off-street parking spaces.

Motion: Brave Second: Edminster Vote: Unanimous Abstaining: None