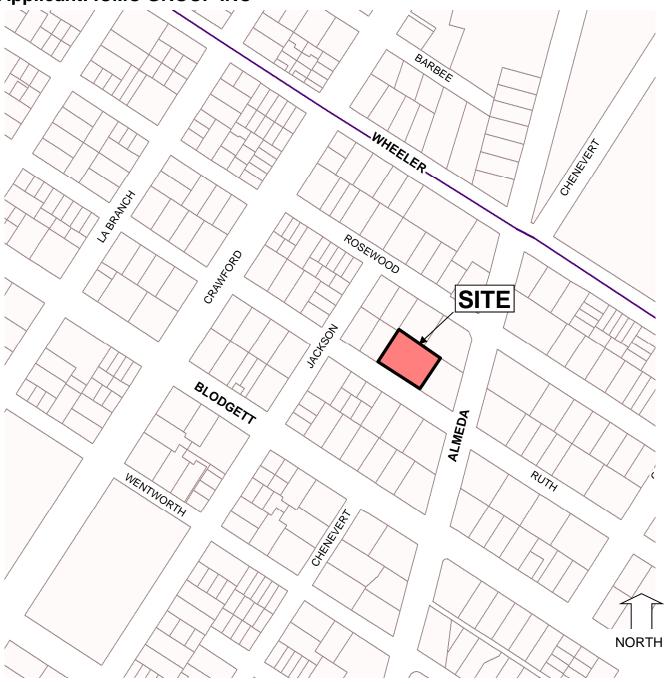

# VI. PUBLIC HEARING AND CONSIDERATION OF A SPECIAL MINIMUM LOT SIZE BLOCK APPLICATION FOR 9300 LIVERNOIS (North and South)

Staff recommendation: Approve the consideration of a Special Minimum Lot Size Block application for 9300 Livernois (north and south sides) and forward to City Council.

Commission action: Approved the consideration of a Special Minimum Lot Size Block application for 9300 Livernois (north and south sides) and forwarded to City Council.

Motion: **Jard** Second: **Edminster** Vote: **Unanimous** Abstaining: **None** Speakers: Julius Glogovcsan, applicant, Josua Harris, Michele Petrucci, Linda Cover, Brian Gehiing, Sheree Speck, Betty Knapick – supportive; Gregory Rudichuk, Carla Rudichuk - opposed.