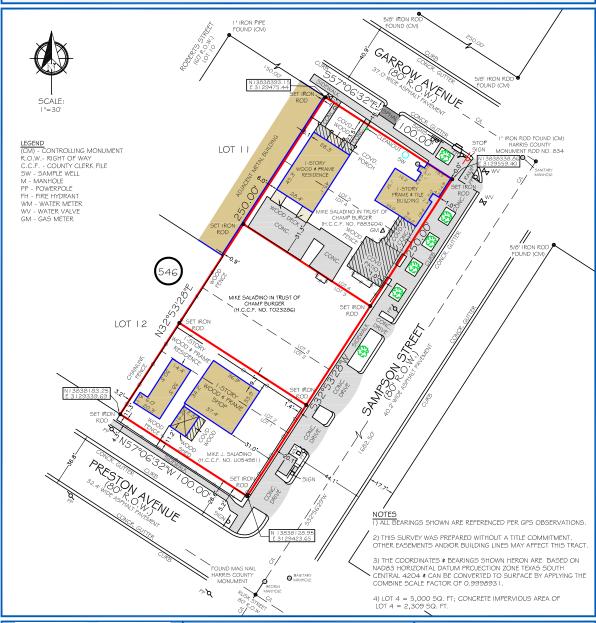

Commission action: Granted the requested variance and approve the plat subject to the CPC 101 form conditions.

Motion: Clark Second: Garza Vote: Unanimous Abstaining: None

85 Champs Corner C2R Defer

Staff recommendation: Defer the plat for two weeks to give the applicant time to provide revised information.