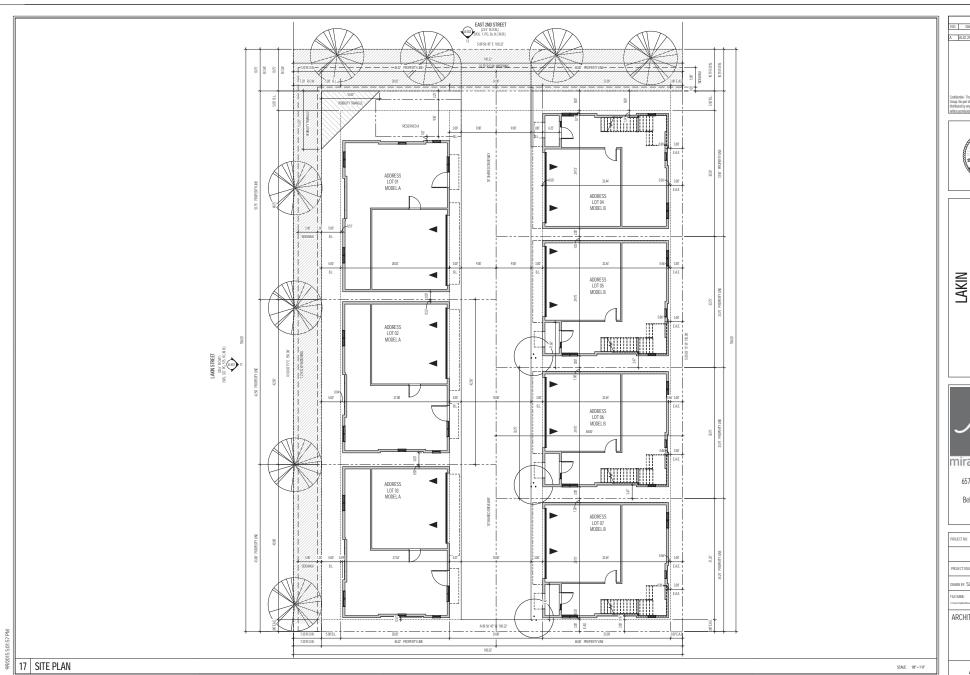

# V. CONSIDERATION OF AN OFF-STREET PARKING VARIANCE FOR A PROPERTY LOCATED AT 3325 WESTHEIMER ROAD (MIRABEAU B LAMAR HIGH SCHOOL)

Staff recommendation: Defer the application for two weeks to allow time for staff to review the actual needs of the site and to review how the parking will be managed.

Commission action: Deferred the application for two weeks to allow time for staff to review the actual needs of the site and to review how the parking will be managed.

Motion: **Bohan** Second: **Garza** Vote: **Unanimous** Abstaining: **None** Speakers: Kendrick Wright, applicant, Laurie Lowery, James McSwain - supportive; Richard Smith, Managing Engineer, Public Works and Engineering Department.