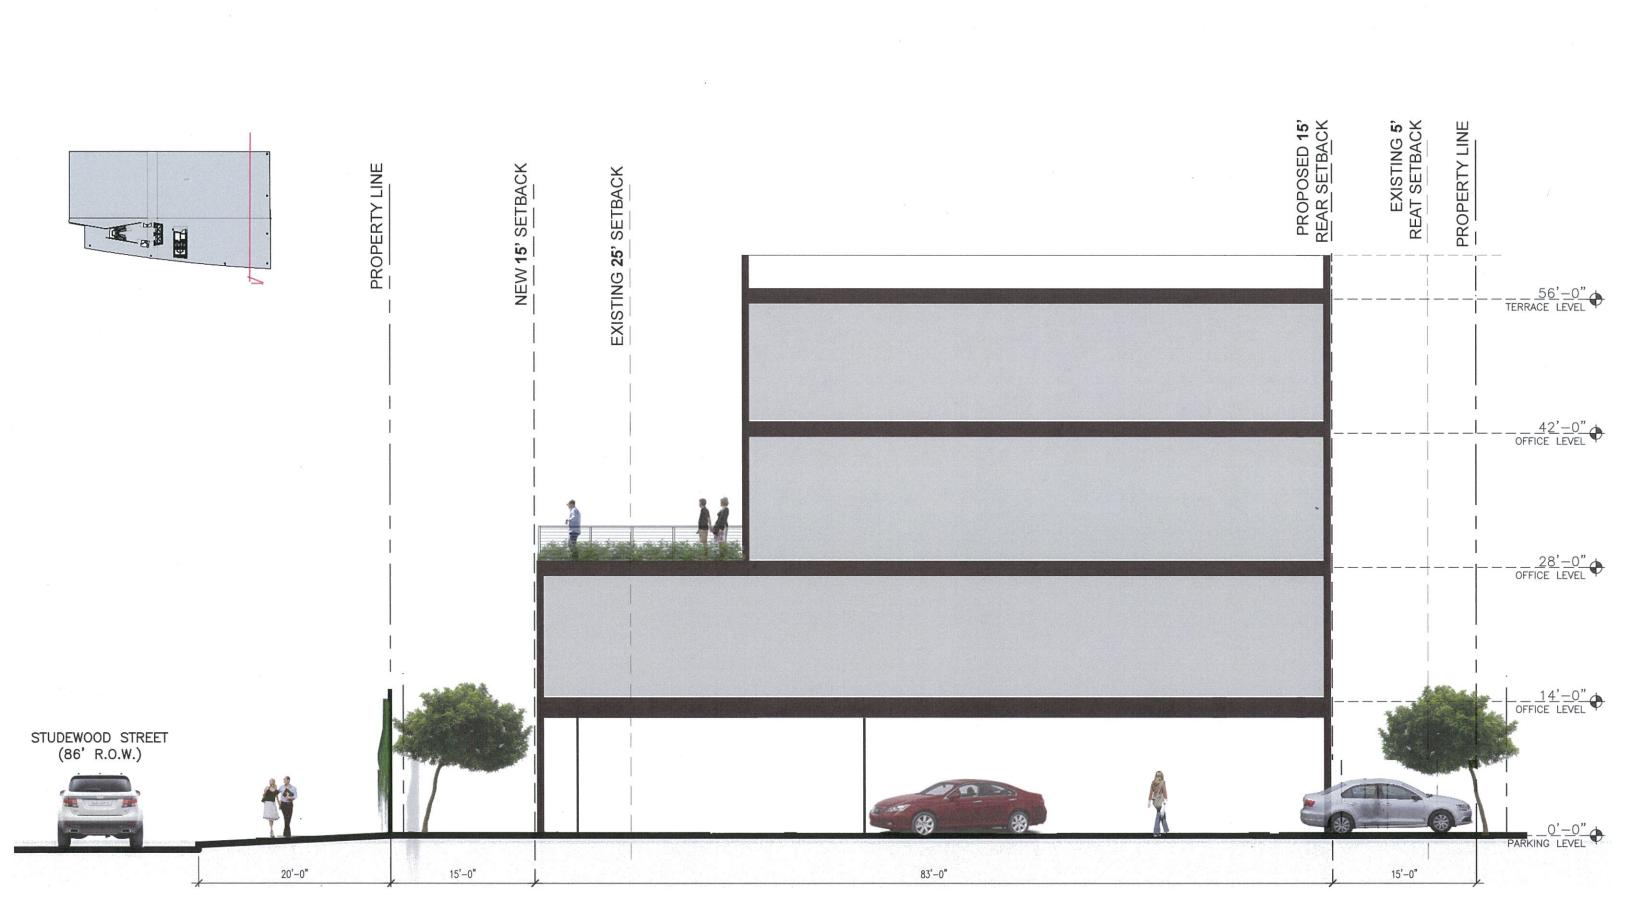

ist you in getting the author's contact information. Call the "Planner of the Day" telephone number listed above.

Planning and Development Department Meeting Date: 09/17/2015

Subdivision Name: Interfield Business Park replat no 1 (DEF2)

**Applicant: The Interfield Group** 



**C – Public Hearings with Variance** Site Location

Planning and Development Department Meeting Date: 09/17/2015

**Subdivision Name: Interfield Business Park replat no 1 (DEF2)** 

**Applicant: The Interfield Group** 





**C – Public Hearings with Variance** 

**Subdivision** 

Planning and Development Department Meeting Date: 09/17/2015

**Subdivision Name: Interfield Business Park replat no 1 (DEF2)** 

**Applicant: The Interfield Group** 



**NORTH** 

**C – Public Hearings with Variance** 

**Aerial** 









### VARIANCE Request Information Form

**Application Number: 2015-1616** 

Plat Name: Interfield Business Park replat no 1

**Applicant:** The Interfield Group **Date Submitted:** 07/27/2015

(Sec. 42-47 and Sec. 42-81)

Specific Variance is being sought and extent of variance:

Specific variance is being sought and extent of condition is to allow a reduced building line of 15 feet, along Studewood

Street.

Chapter 42 Section: 152

### Chapter 42 Reference:

Chapter 42 Reference: 42-152 – Building Line Requirement (d) Major Thoroughfares In general 25 feet Single-family residential backing on a major thoroughfare 10 feet, if the lot meets the standards of section 42-152(b) Not single-family residential and abutting a major thoroughfare with a planned right-of-way width of 80 feet or