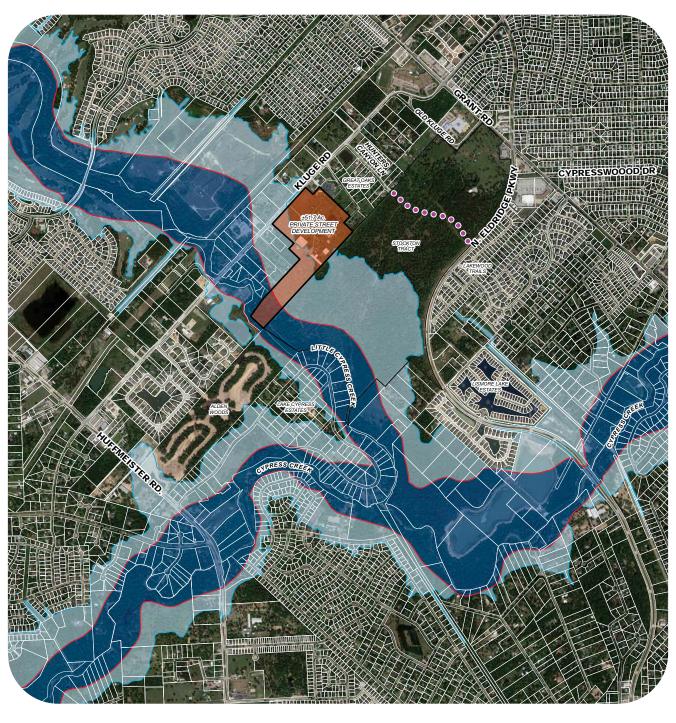

#### 102 Stablewood Court C3P

Staff recommendation: Grant the requested variance to allow 47 lots access to a cul-de-sac street that serves exclusively single-family residential development and approve the plat subject to the CPC 101 form conditions.

Commission action: Granted the requested variance to allow 47 lots access to a cul-de-sac street that serves exclusively single-family residential development and approved the plat subject to the CPC 101 form conditions.