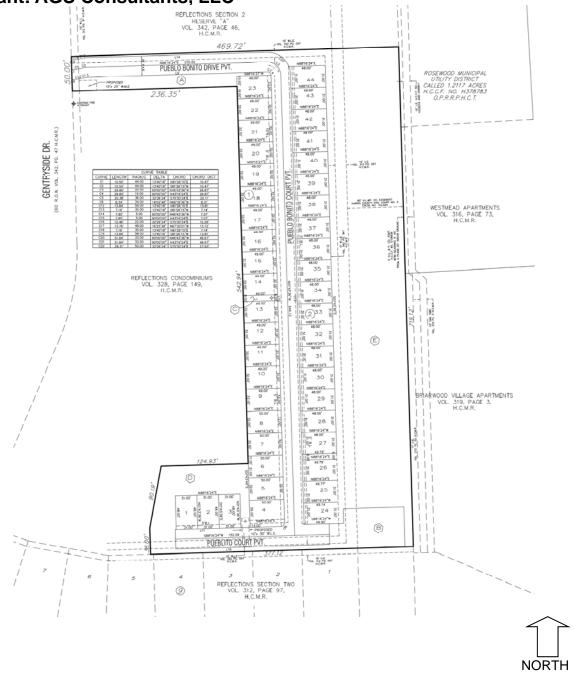

#### 102 Stablewood Court C3P

Staff recommendation: Grant the requested variance to allow 47 lots access to a cul-de-sac street that serves exclusively single-family residential development and approve the plat subject to the CPC 101 form conditions.

Commission action: Granted the requested variance to allow 47 lots access to a cul-de-sac street that serves exclusively single-family residential development and approved the plat subject to the CPC 101 form conditions.