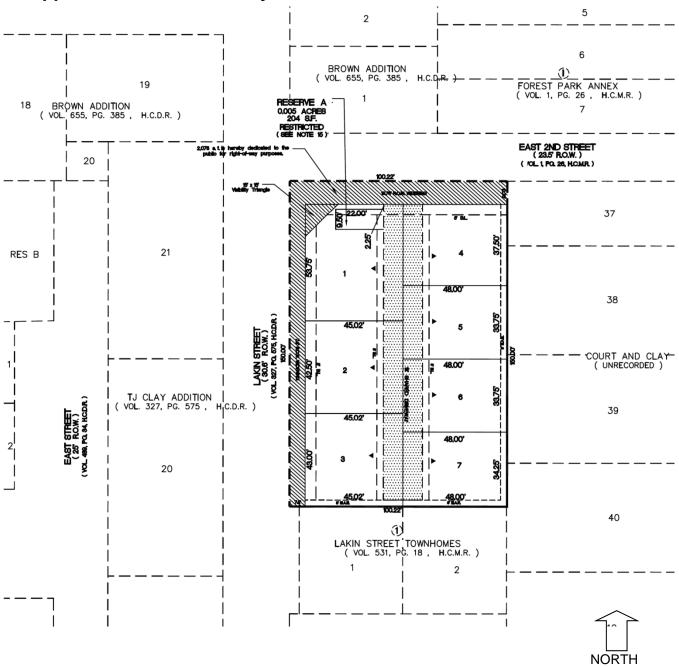

# V. CONSIDERATION OF AN OFF-STREET PARKING VARIANCE FOR A PROPERTY LOCATED AT 3325 WESTHEIMER ROAD (MIRABEAU B LAMAR HIGH SCHOOL)

Staff recommendation: Defer the application for two weeks to allow time for staff to review the actual needs of the site and to review how the parking will be managed.

Commission action: Deferred the application for two weeks to allow time for staff to review the actual needs of the site and to review how the parking will be managed.

Motion: **Bohan** Second: **Garza** Vote: **Unanimous** Abstaining: **None** Speakers: Kendrick Wright, applicant, Laurie Lowery, James McSwain - supportive; Richard Smith, Managing Engineer, Public Works and Engineering Department.