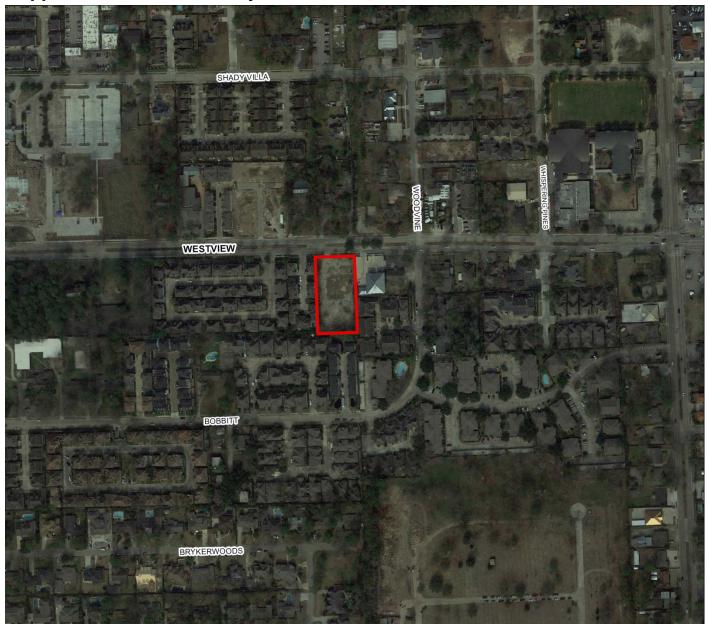

# VI. PUBLIC HEARING AND CONSIDERATION OF A SPECIAL MINIMUM LOT SIZE BLOCK APPLICATION FOR 9300 LIVERNOIS (North and South)

Staff recommendation: Approve the consideration of a Special Minimum Lot Size Block application for 9300 Livernois (north and south sides) and forward to City Council.

Commission action: Approved the consideration of a Special Minimum Lot Size Block application for 9300 Livernois (north and south sides) and forwarded to City Council.

Motion: **Jard** Second: **Edminster** Vote: **Unanimous** Abstaining: **None** Speakers: Julius Glogovcsan, applicant, Josua Harris, Michele Petrucci, Linda Cover, Brian Gehiing, Sheree Speck, Betty Knapick – supportive; Gregory Rudichuk, Carla Rudichuk - opposed.