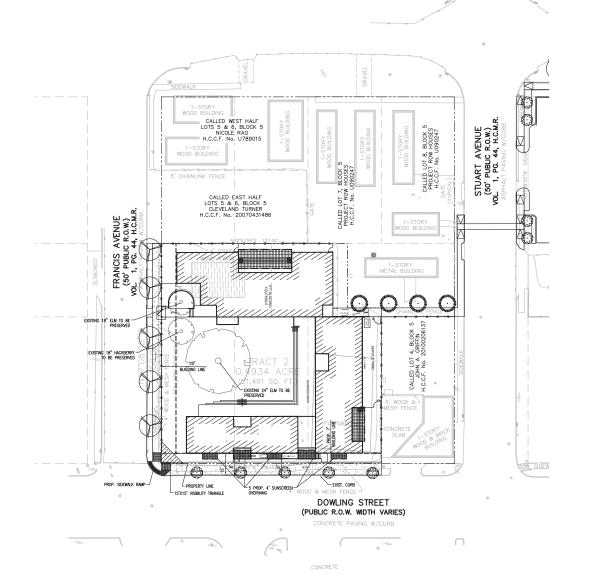

|
|              |                    |
|              |                    |
|              |                    |
|              |                    |
|              |                    |
|              |                    |
|              |                    |
| SIGNED BY    |                    |
| SKAREDBI     |                    |
|              | AAA                |
| VIEWED BY    |                    |
|              | AAA                |
|              |                    |
| AWN BY       |                    |
| AWN BY       |                    |
|              |                    |
|              |                    |
|              | 3                  |
| CUECT NUMBER | 3                  |
| OJECT NUMBER | AAA<br>N0315036-00 |

SITE PLAN

C1.0





# TYPICAL SECTION

DOWLING STREET Scale: 1/8"=1'-0"





# VARIANCE Request Information Form

Application Number: 2015-1756

Plat Name: House of Tiny Treasures

Applicant: Miller Survey Group

(Sec. 42-47 and Sec. 42-81)

**Date Submitted:** 08/21/2015

Specific Variance is being sought and extent of variance:

1. Allow a 7' Building Line on Dowling Street (15' from back of curb) 2. Allow maximum of 4' sunscreen overhang encroaching into building line on Dowling Street.

Chapter 42 Section: 42-152(a)

### Chapter 42 Reference:

Sec. 42-152(a). Building line requirement along major thoroughfares — The portion of a lot or tract that is adjacent to a major thoroughfare shall have a building line requirement of 25 feet unless otherwise authorized by this chapter.

#### Statement of Facts