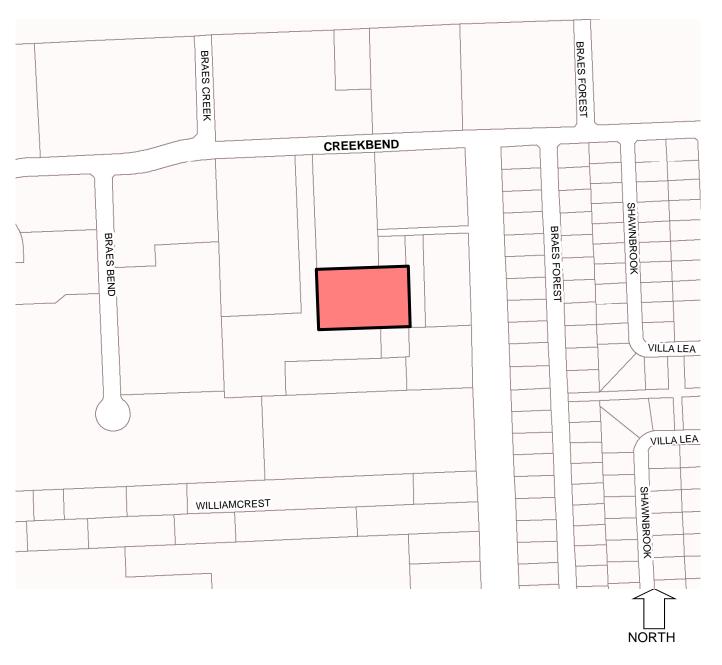

#### 93 New Life Marine Services C2 Defer

Staff recommendation: Grant the requested variance and approve the plat subject to the CPC 101 form conditions.

Commission action: Deferred the plat for two weeks for further study and review of the surrounding tracks and the easement language.

Motion: **Bohan** Second: **Davis** Vote: **Unanimous** Opposed: **None** 

Speaker: Donald Perkins from Commission Larry Greens office - opposed