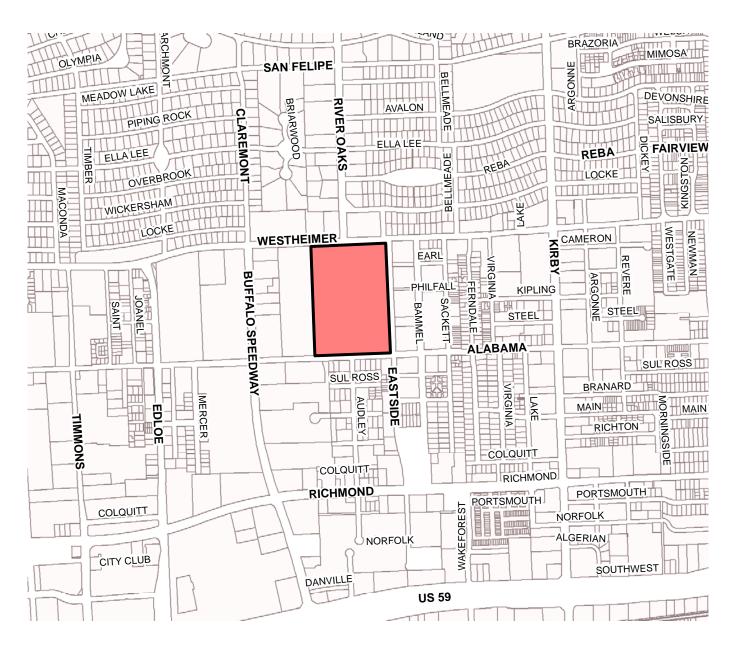

# V. CONSIDERATION OF AN OFF-STREET PARKING VARIANCE FOR A PROPERTY LOCATED AT 3325 WESTHEIMER ROAD (MIRABEAU B LAMAR HIGH SCHOOL)

Staff recommendation: Defer the application for two weeks to allow time for staff to review the actual needs of the site and to review how the parking will be managed.

Commission action: Deferred the application for two weeks to allow time for staff to review the actual needs of the site and to review how the parking will be managed.

Motion: **Bohan** Second: **Garza** Vote: **Unanimous** Abstaining: **None** Speakers: Kendrick Wright, applicant, Laurie Lowery, James McSwain - supportive; Richard Smith, Managing Engineer, Public Works and Engineering Department.