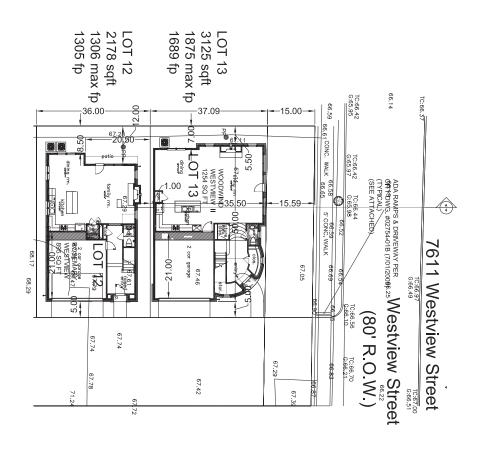

1. 9/13/2007 - CPE LAYOUT REVISED |
| 2. 2/20/2008 - ELEVATION CHANGES  |
|                                   |
|                                   |
|                                   |
|                                   |
|                                   |
|                                   |

| 1520 Oliver<br>Houston, Tx 77007<br>(713) 880–4811 |  |  |
|----------------------------------------------------|--|--|
| SITE PLAN                                          |  |  |
| Sep. 03, 2015                                      |  |  |
| 15                                                 |  |  |
| 15<br>LE<br>1'-0"                                  |  |  |
| 15                                                 |  |  |
|                                                    |  |  |

T-1











# VARIANCE Request Information Form

**Application Number: 2015-1855** 

Plat Name: Hunters Grove

Applicant: Vernon G. Henry & Associates, Inc.

**Date Submitted: 09/04/2015** 

(Sec. 42-47 and Sec. 42-81)

Specific Variance is being sought and extent of variance:

To setback 15' rather than 25' along Westview.

Chapter 42 Section: 150

## Chapter 42 Reference:

Sec. 42-150. Building line requirement. (d) The following chart is a summary of certain building line requirements of this chapter and is intended for illustrative purposes only. In case of any conflict between the chart and the text of this chapter, the text shall control. Summary of Minimum Building Line Requirements Type of Street or Private Roadway: Major Thoroughfares Tract Description: In general Minimum Building Lin