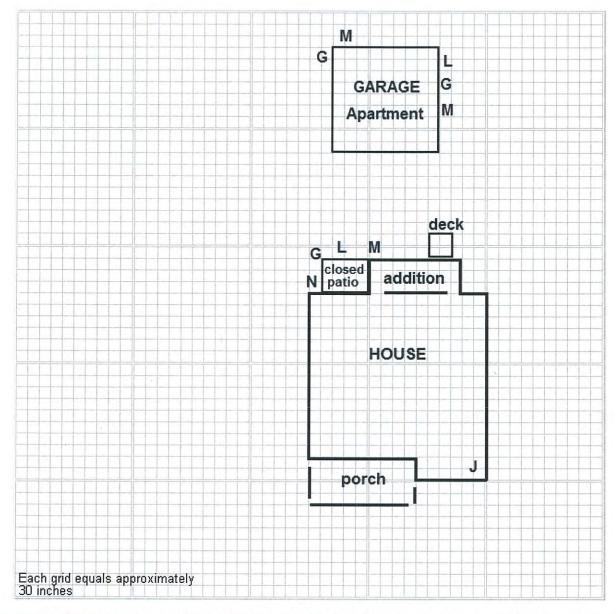

ecify reason: hic<br>Refer to Scope of Ir             | n termites, ti<br>mites or rela | ne treatme   | , the treatment was:       | Full [                  |             | Limited                 |               | None          |                       |                  |                   |                             |

### TEXAS OFFICIAL WOOD DESTROYING INSECT REPORT

Page 3 of 4

### Diagram of Structure(s) Inspected

The inspector must draw a diagram including approximate perimeter measurements and indicate active or previous infestation and type of insect by using the following codes: E-Evidence of infestation; A-Active; P-Previous; D-Drywood Termites; S-Subterranean Termites; F-Formosan Termites; C-Conducive Conditions; B-Wood Boring Beetles; H-Carpenter Ants; Other(s) - Specify



Additional Comments: Trim vegetation, repair wood rot, avoid wood to ground contact, lower high soil. Perform annual termite inspections.

### TEXAS OFFICIAL WOOD DESTROYING INSECT REPORT

Page 4 of 4

| Signatures:                                                                                                                                                    |                                                                             | Notice            | of Inspection Was Posted At o | or Near  |                        |          |
|----------------------------------------------------------------------------------------------------------------------------------------------------------------|-----------------------------------------------------------------------------|----------------