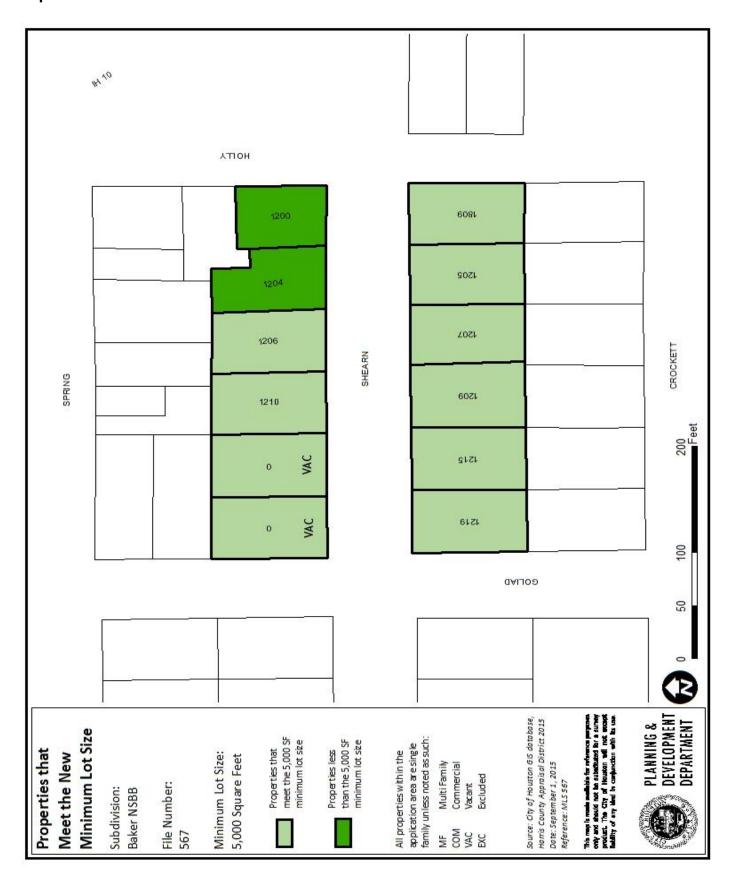

# VI. PUBLIC HEARING AND CONSIDERATION OF A SPECIAL MINIMUM LOT SIZE BLOCK APPLICATION FOR 9300 LIVERNOIS (North and South)

Staff recommendation: Approve the consideration of a Special Minimum Lot Size Block application for 9300 Livernois (north and south sides) and forward to City Council.

Commission action: Approved the consideration of a Special Minimum Lot Size Block application for 9300 Livernois (north and south sides) and forwarded to City Council.

Motion: **Jard** Second: **Edminster** Vote: **Unanimous** Abstaining: **None** Speakers: Julius Glogovcsan, applicant, Josua Harris, Michele Petrucci, Linda Cover, Brian Gehiing, Sheree Speck, Betty Knapick – supportive; Gregory Rudichuk, Carla Rudichuk - opposed.