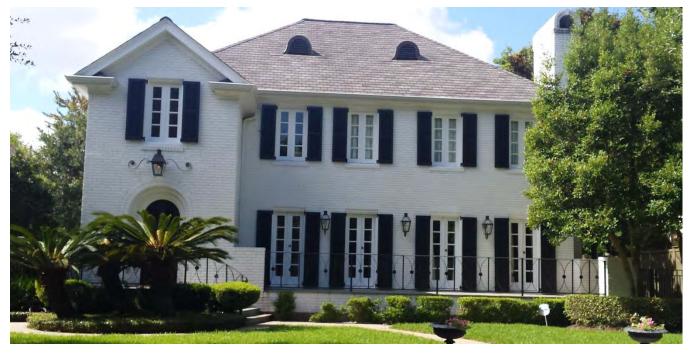

# VI. PUBLIC HEARING AND CONSIDERATION OF A SPECIAL MINIMUM LOT SIZE BLOCK APPLICATION FOR 9300 LIVERNOIS (North and South)

Staff recommendation: Approve the consideration of a Special Minimum Lot Size Block application for 9300 Livernois (north and south sides) and forward to City Council.

Commission action: Approved the consideration of a Special Minimum Lot Size Block application for 9300 Livernois (north and south sides) and forwarded to City Council.

Motion: **Jard** Second: **Edminster** Vote: **Unanimous** Abstaining: **None** Speakers: Julius Glogovcsan, applicant, Josua Harris, Michele Petrucci, Linda Cover, Brian Gehiing, Sheree Speck, Betty Knapick – supportive; Gregory Rudichuk, Carla Rudichuk - opposed.