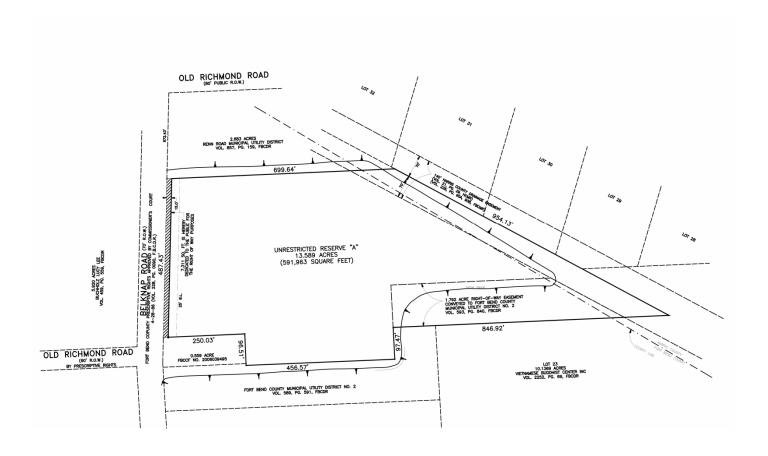

#### 89 Elrod Road Data Center C2

Staff recommendation: Grant the requested variance and approve the plat subject to the CPC 101 form conditions.

Commission action: Granted the requested variance and approved the plat subject to the CPC 101 form conditions.