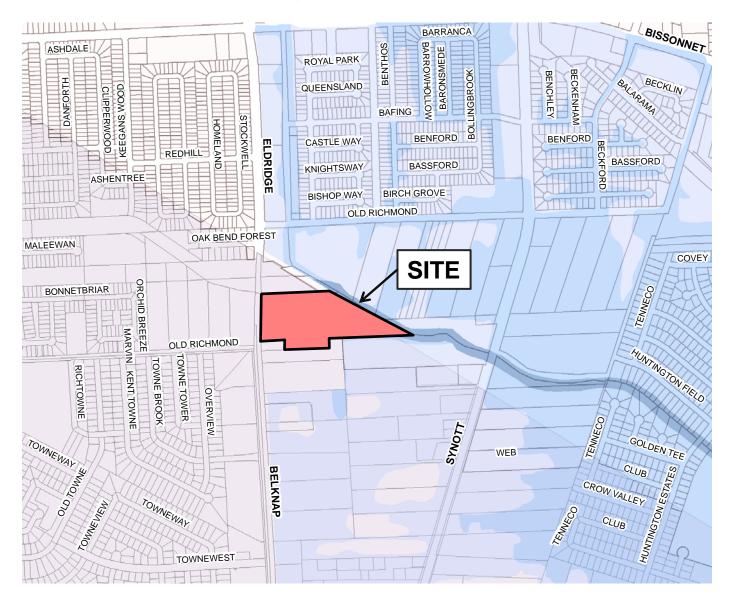

conditions for approval. However, you may find these comments useful as other plan approvals and permits are sought.

City Engineer: DETENTION IS REQUIRED

Fort Bend Engineer: Emphasize plat boundaries with bold thick line.

Set meeting with Fort Bend County Drainage district to address mitigation.(floodway)

Add 10' landscape reserve adjacent to Belknap Rd.

Dedicate additional right of way to comply with Fort Bend County's major thoroughfare plan and contribute to build agreement. (Belknap 25')

Harris County Flood Control District: HCFCD Review - Label HCFCD Channel with number: D118-15-00 and on the Vicinity Map, include Key Map information, it is: 528 T

Planning and Development Department

Subdivision Name: Richmond Road Farms partial replat no 1

Applicant: Advance Surveying, Inc.





F- Reconsideration of Requirements

**Site Location** 

Planning and Development Department Meeting Date: 09/17/2015

Subdivision Name: Richmond Road Farms partial replat no 1

**Applicant: Advance Surveying, Inc.** 





F – Reconsideration of Requirements

**Subdivision** 

Planning and Development Department

Subdivision Name: Richmond Road Farms partial replat no 1

**Applicant: Advance Surveying, Inc.** 





Meeting Date: 09/17/2015

F- Reconsideration of Requirements

**Aerial** 





# RECONSIDERATION OF REQUIREMENT Request Information Form

Application No: 2015-1846

Plat Name: Richmond Road Farms partial replat no 1

Applicant: Advance Surveying, Inc.

Date Submitted: 09/04/2015

(Sec. 42-47 and Sec. 42-81)

Specific requirement or condition being sought:

1400 feet road requ