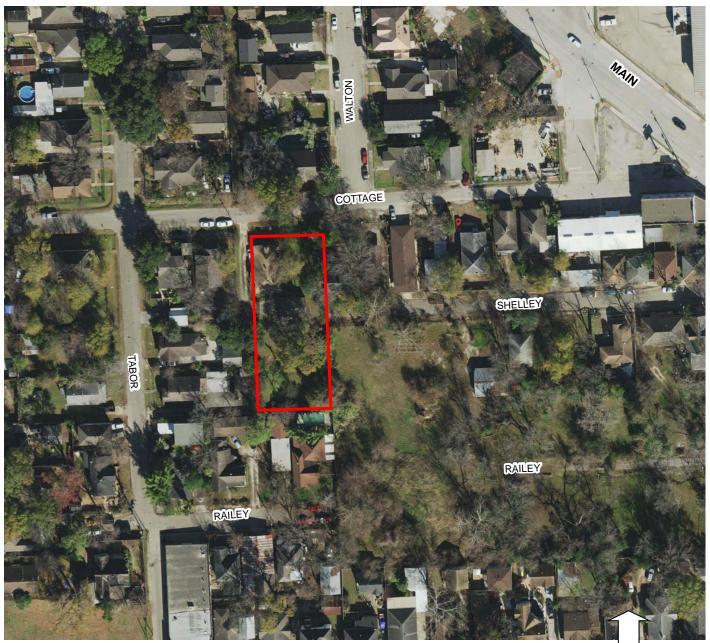

Commission action: Deferred the plat for two weeks to give the applicant time to provide revised information.

Motion: Bryant Second: Alleman Vote: Unanimous Abstaining: None

86 Cottage Vista C2R Defer

Staff recommendation: Defer the plat for two weeks per the applicant's request. Commission action: Deferred the plat for two weeks per the applicant's request.