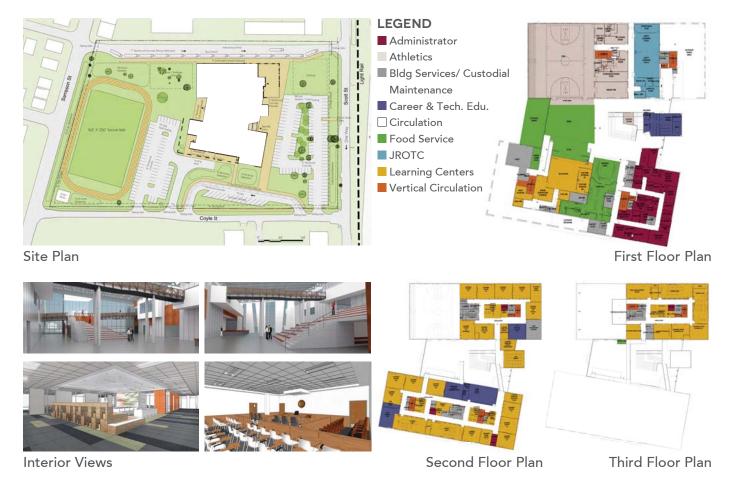

# IV. CONSIDERATION OF AN OFF-STREET PARKING VARIANCE FOR A PROPERTY LOCATED AT 3703 SAMPSON STREET (JACK YATES HIGH SCHOOL)

Staff recommendation: Grant the requested variance to provide 316 off-street parking spaces and 124 bike parking spaces instead of the required 509 off-street parking spaces.