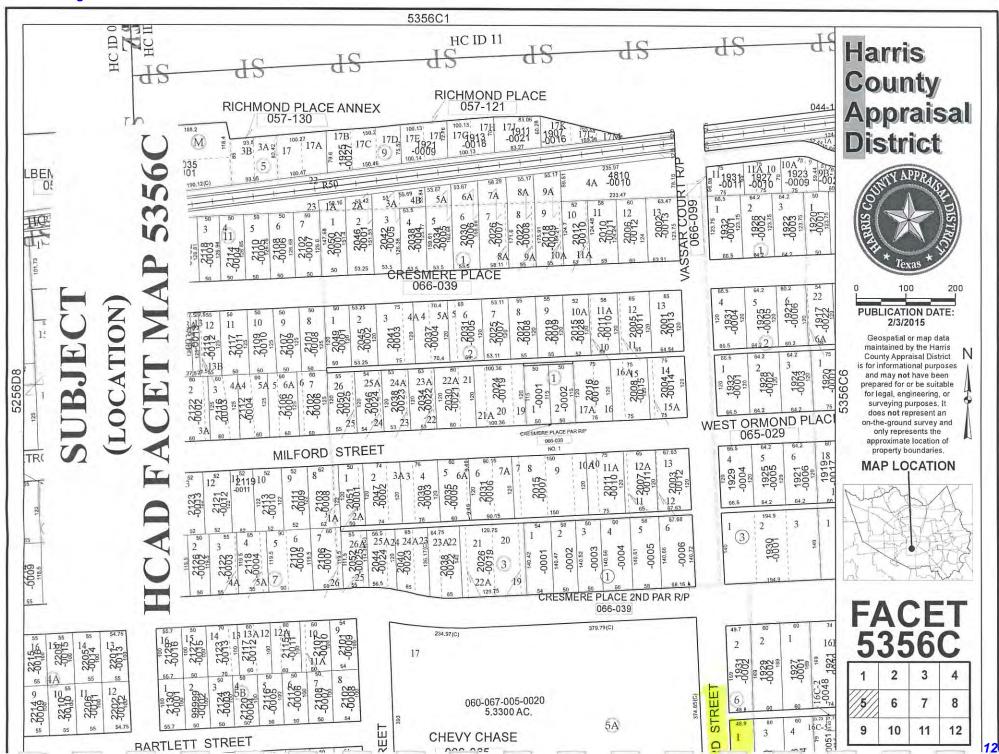

# VI. PUBLIC HEARING AND CONSIDERATION OF A SPECIAL MINIMUM LOT SIZE BLOCK APPLICATION FOR 9300 LIVERNOIS (North and South)

Staff recommendation: Approve the consideration of a Special Minimum Lot Size Block application for 9300 Livernois (north and south sides) and forward to City Council.

Commission action: Approved the consideration of a Special Minimum Lot Size Block application for 9300 Livernois (north and south sides) and forwarded to City Council.

Motion: **Jard** Second: **Edminster** Vote: **Unanimous** Abstaining: **None** Speakers: Julius Glogovcsan, applicant, Josua Harris, Michele Petrucci, Linda Cover, Brian Gehiing, Sheree Speck, Betty Knapick – supportive; Gregory Rudichuk, Carla Rudichuk - opposed.