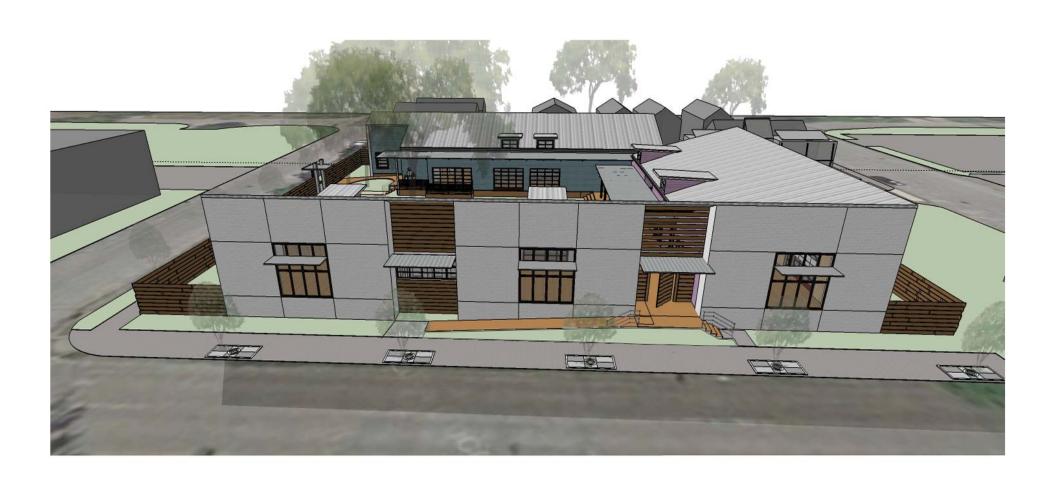

# VI. PUBLIC HEARING AND CONSIDERATION OF A SPECIAL MINIMUM LOT SIZE BLOCK APPLICATION FOR 9300 LIVERNOIS (North and South)

Staff recommendation: Approve the consideration of a Special Minimum Lot Size Block application for 9300 Livernois (north and south sides) and forward to City Council.

Commission action: Approved the consideration of a Special Minimum Lot Size Block application for 9300 Livernois (north and south sides) and forwarded to City Council.

Motion: **Jard** Second: **Edminster** Vote: **Unanimous** Abstaining: **None** Speakers: Julius Glogovcsan, applicant, Josua Harris, Michele Petrucci, Linda Cover, Brian Gehiing, Sheree Speck, Betty Knapick – supportive; Gregory Rudichuk, Carla Rudichuk - opposed.