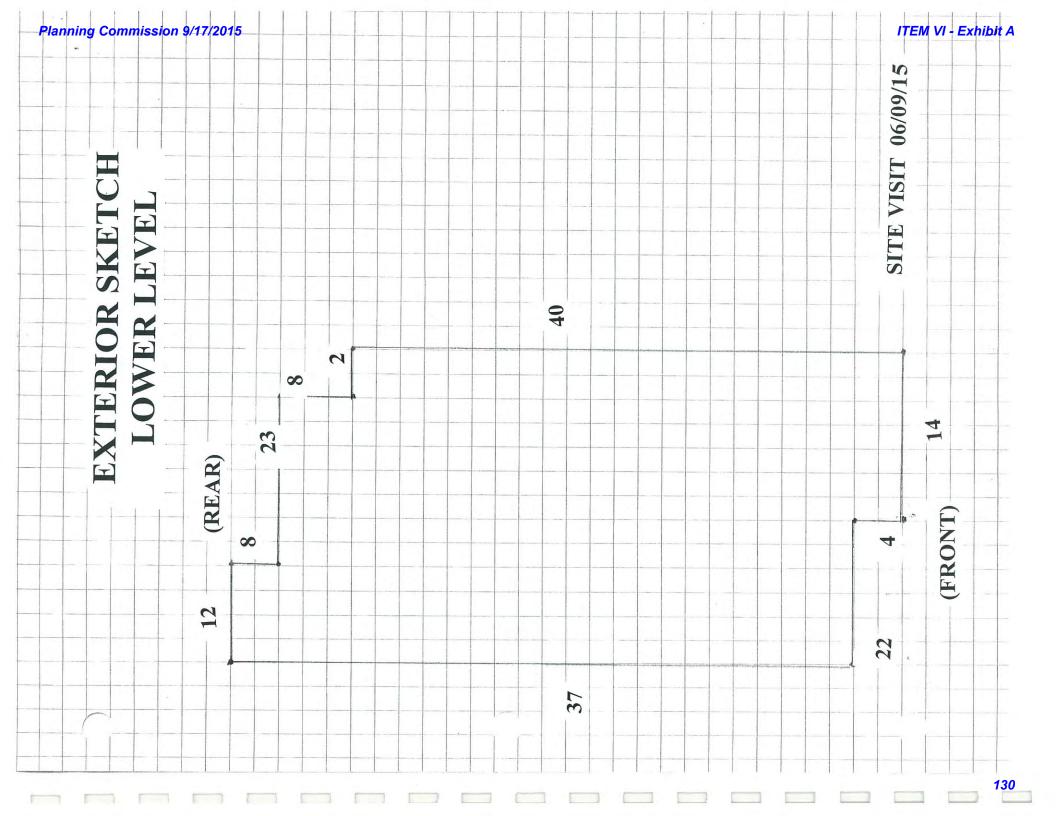

#### 109 403 Butterfly Court DPV Approve

Staff recommendation: Approve requested variances to allow a 10' garage building line along Butterfly Lane.

Commission action: Approved the requested variance to allow a 10' garage building line along Butterfly Lane.

#### 110 3723 Olympia Drive DPV Approve

Staff recommendation: Approve the variance to allow a reduced rear BL along San Felipe from 25' to 10' and to allow a fence height of 10' along the property line of San Felipe.

Commission action: Approved the variance to allow a reduced rear BL along San Felipe from 25' to 10' and to allow a fence height of 10'along the property line of San Felipe.

Motion: Clark Second: Bohan Vote: Unanimous Opposed: None