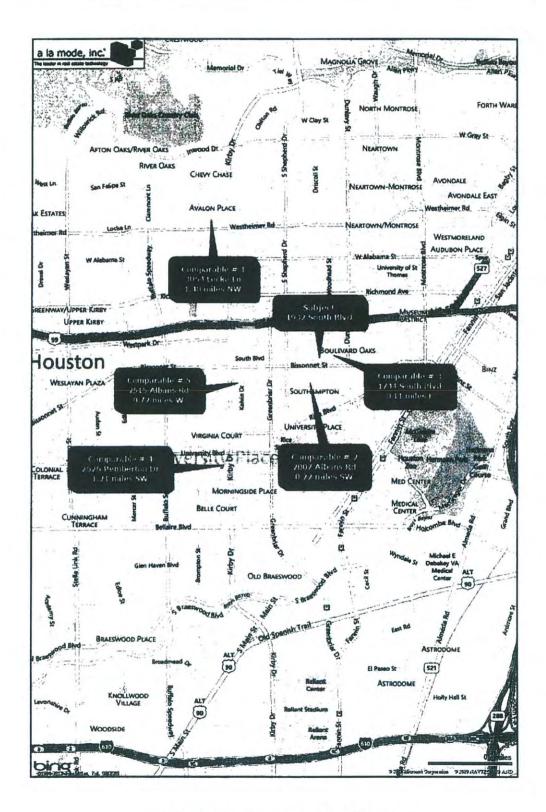

#### **Director's Report**

- Approval of the September 3, 2015 Planning Commission Meeting Minutes
- I. Platting Activity (Subdivision and Development plats)
  - a. Consent Subdivision Plats (Christa Stoneham)
  - b. Replats (Christa Stoneham)
  - c. Replats requiring Public Hearings with Notification (Dorianne Powe-Phlegm, Suvidha Bandi, Aracely Rodriguez)
  - d. Subdivision Plats with Variance Requests (Marlon Connley, Muxian Fang, Mikalla Hodges, and Christa Stoneham)
  - e. Subdivision Plats with Special Exception Requests
  - f. Reconsiderations of Requirement (Muxian Fang, Suvidha Bandi and Christa Stoneham)
  - g. Extension of Approvals (Chad Miller)
  - h. Name Changes (Chad Miller)
  - i. Certificates of Compliance (Chad Miller)
  - j. Administrative
  - k. Development Plats with Variance Requests (Eric Pietsch)
- II. Establish a public hearing date of October 15, 2015
  - a. Gillespie Street replat no 3
  - b. Greenbriar partial replat no 1
  - c. Greenway Addition Gulfgate Dodge
  - d. Naomi Patio Homes replat no 1 and extension
  - e. Newport Sec 4 partial replat no 1
  - f. Spring Oaks replat no 1 partial replat no 1
  - g. University Grove partial replat no 1
  - h. Whispering Pines partial replat no 8
- III. Consideration of an Off-Street Parking Variance for a property located at 4600 Main Street (Kimberly Bowie)
- IV. Consideration of an Off-Street Parking Variance for a property located at 3325 Westheimer Road (Mirabeau B Lamar High School) (Kimberly Bowie)
- V. Public Hearing and Consideration of a Special Minimum Lot Size Block Application for the 1200 block of Shearn Street (North and South) (Abraham Zorrilla)
- VI. Public Hearing and Consideration of an Appeal of the Decision of the Houston Archaeological and Historical Commission on August 27, 2015 for a Certificate of Appropriateness for 1932 South Boulevard Boulevard Oaks Historic District (Geoff Butler)
- VII. Public Comment
- VIII. Adjournment