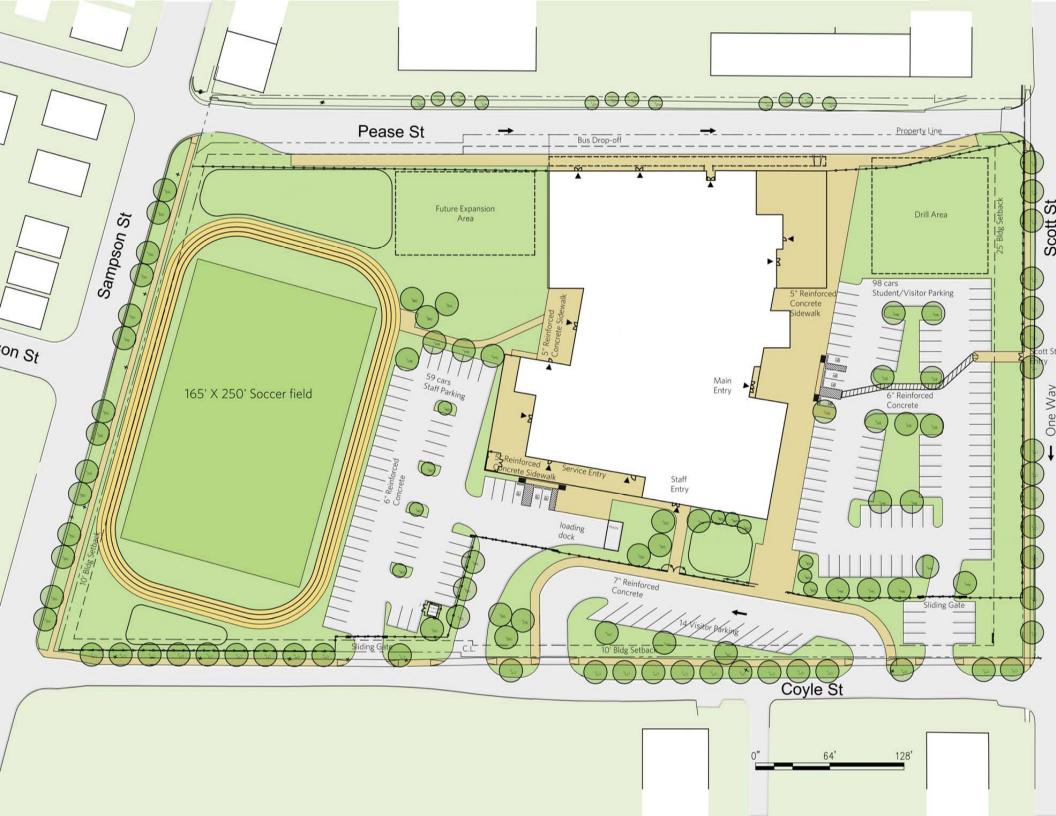

# IV. CONSIDERATION OF AN OFF-STREET PARKING VARIANCE FOR A PROPERTY LOCATED AT 3703 SAMPSON STREET (JACK YATES HIGH SCHOOL)

Staff recommendation: Grant the requested variance to provide 316 off-street parking spaces and 124 bike parking spaces instead of the required 509 off-street parking spaces.

Commission action: Granted the requested variance to provide 316 off-street parking spaces and 124 bike parking spaces instead of the required 509 off-street parking spaces.

Motion: Brave Second: Edminster Vote: Unanimous Abstaining: None