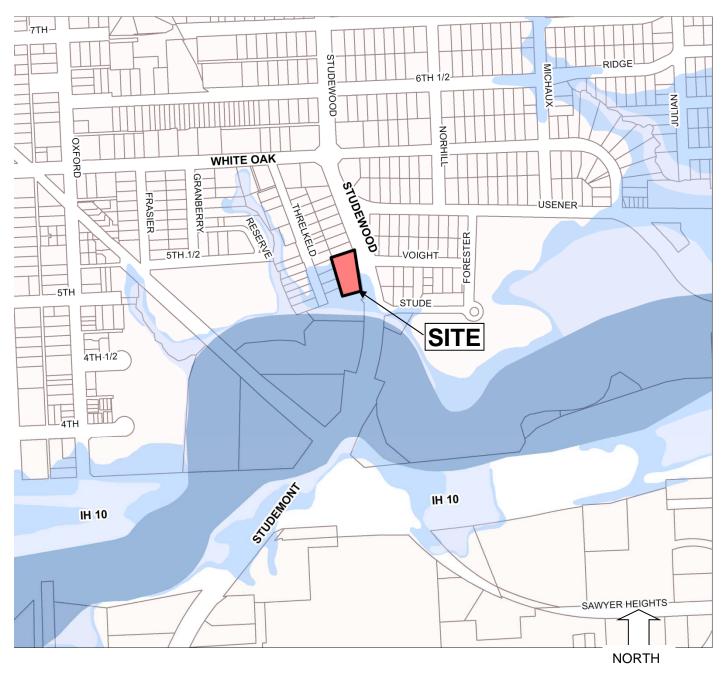

# IV. CONSIDERATION OF AN OFF-STREET PARKING VARIANCE FOR A PROPERTY LOCATED AT 3703 SAMPSON STREET (JACK YATES HIGH SCHOOL)

Staff recommendation: Grant the requested variance to provide 316 off-street parking spaces and 124 bike parking spaces instead of the required 509 off-street parking spaces.

Commission action: Granted the requested variance to provide 316 off-street parking spaces and 124 bike parking spaces instead of the required 509 off-street parking spaces.

Motion: Brave Second: Edminster Vote: Unanimous Abstaining: None

# V. CONSIDERATION OF AN OFF-STREET PARKING VARIANCE FOR A PROPERTY LOCATED AT 3325 WESTHEIMER ROAD (MIRABEAU B LAMAR HIGH SCHOOL)

Staff recommendation: Defer the application for two weeks to allow time for staff to review the actual needs of the site and to review how the parking will be managed.

Commission action: Deferred the application for two weeks to allow time for staff to review the actual needs of the site and to review how the parking will be managed.

Motion: **Bohan** Second: **Garza** Vote: **Unanimous** Abstaining: **None** Speakers: Kendrick Wright, applicant, Laurie Lowery, James McSwain - supportive; Richard Smith, Managing Engineer, Public Works and Engineering Department.