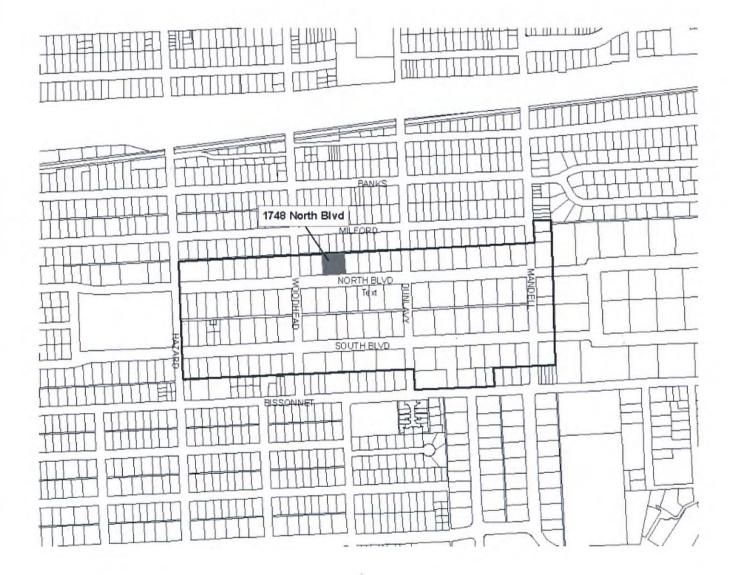

# VI. PUBLIC HEARING AND CONSIDERATION OF A SPECIAL MINIMUM LOT SIZE BLOCK APPLICATION FOR 9300 LIVERNOIS (North and South)

Staff recommendation: Approve the consideration of a Special Minimum Lot Size Block application for 9300 Livernois (north and south sides) and forward to City Council.

Commission action: Approved the consideration of a Special Minimum Lot Size Block application for 9300 Livernois (north and south sides) and forwarded to City Council.

Motion: **Jard** Second: **Edminster** Vote: **Unanimous** Abstaining: **None** Speakers: Julius Glogovcsan, applicant, Josua Harris, Michele Petrucci, Linda Cover, Brian Gehiing, Sheree Speck, Betty Knapick – supportive; Gregory Rudichuk, Carla Rudichuk - opposed.