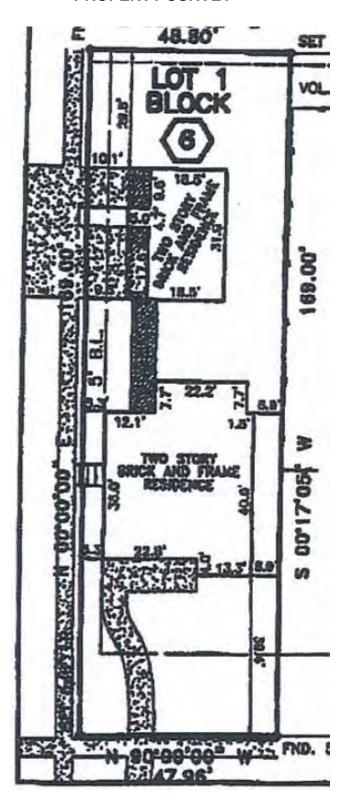

# VI. PUBLIC HEARING AND CONSIDERATION OF A SPECIAL MINIMUM LOT SIZE BLOCK APPLICATION FOR 9300 LIVERNOIS (North and South)

Staff recommendation: Approve the consideration of a Special Minimum Lot Size Block application for 9300 Livernois (north and south sides) and forward to City Council.

Commission action: Approved the consideration of a Special Minimum Lot Size Block application for 9300 Livernois (north and south sides) and forwarded to City Council.

Motion: **Jard** Second: **Edminster** Vote: **Unanimous** Abstaining: **None** Speakers: Julius Glogovcsan, applicant, Josua Harris, Michele Petrucci, Linda Cover, Brian Gehiing, Sheree Speck, Betty Knapick – supportive; Gregory Rudichuk, Carla Rudichuk - opposed.