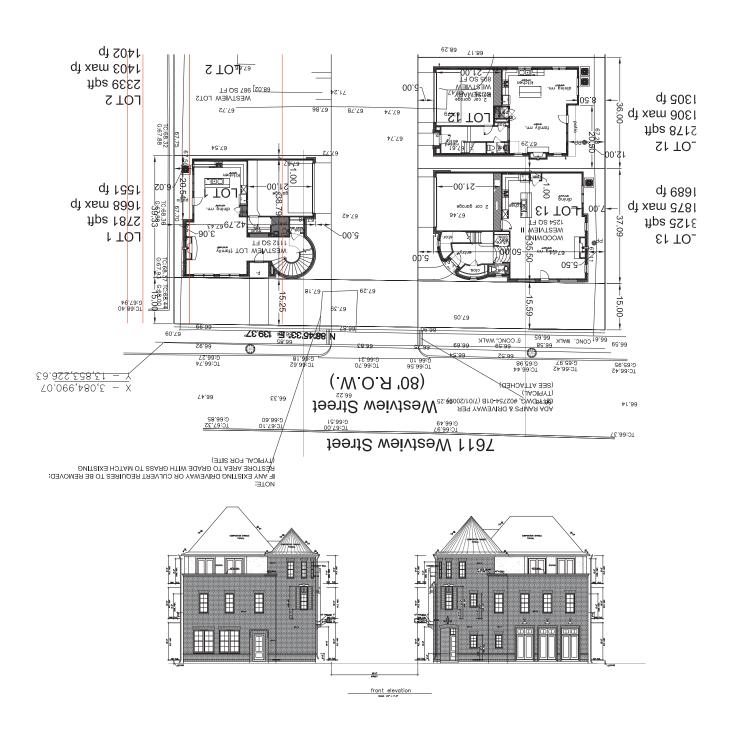

| 1. 9/13/2007 - CPE LAYOUT REVISED |
| 2. 2/20/2008 - ELEVATION CHANGES  |
|                                   |
|                                   |
|                                   |
|                                   |
|                                   |
|                                   |

| 1520 Oliver<br>Houston, Tx 77007<br>(713) 880–4811 |  |  |
|----------------------------------------------------|--|--|
| SITE PLAN                                          |  |  |
| Sep. 03, 2015                                      |  |  |
| 15                                                 |  |  |
| 15<br>LE<br>1'-0"                                  |  |  |
| 15                                                 |  |  |
|                                                    |  |  |

T-1











# VARIANCE Request Information Form

**Application Number: 2015-1855** 

Plat Name: Hunters Grove

Applicant: Vernon G. Henry & Associates, Inc.

**Date Submitted: 09/04/2015** 

(Sec. 42-47 and Sec. 42-81)

Specific Variance is being sought and extent of variance:

To setback 15' rather than 25' along Westview.

Chapter 42 Section: 150

## Chapter 42 Reference:

Sec. 42-150. Building line requirement. (d) The following chart is a summary of certain building line requirements of this chapter and is intended for illustrative purposes only. In case of any conflict between the chart and the text of this chapter, the text shall control. Summary of Minimum Building Line Requirements Type of Street or Private Roadway: Major Thoroughfares Tract Description: In general Minimum Building L