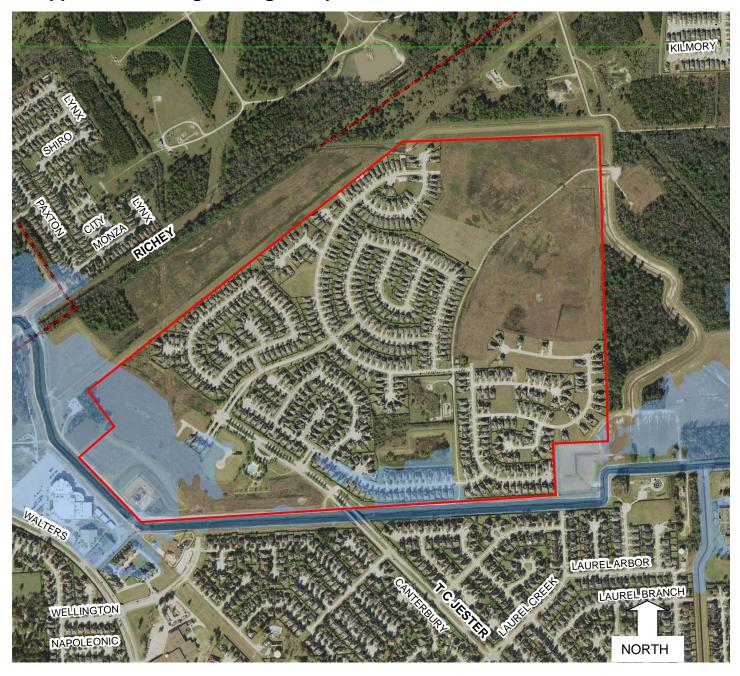

# VI. PUBLIC HEARING AND CONSIDERATION OF A SPECIAL MINIMUM LOT SIZE BLOCK APPLICATION FOR 9300 LIVERNOIS (North and South)

Staff recommendation: Approve the consideration of a Special Minimum Lot Size Block application for 9300 Livernois (north and south sides) and forward to City Council.

Commission action: Approved the consideration of a Special Minimum Lot Size Block application for 9300 Livernois (north and south sides) and forwarded to City Council.

Motion: **Jard** Second: **Edminster** Vote: **Unanimous** Abstaining: **None** Speakers: Julius Glogovcsan, applicant, Josua Harris, Michele Petrucci, Linda Cover, Brian Gehiing, Sheree Speck, Betty Knapick – supportive; Gregory Rudichuk, Carla Rudichuk - opposed.