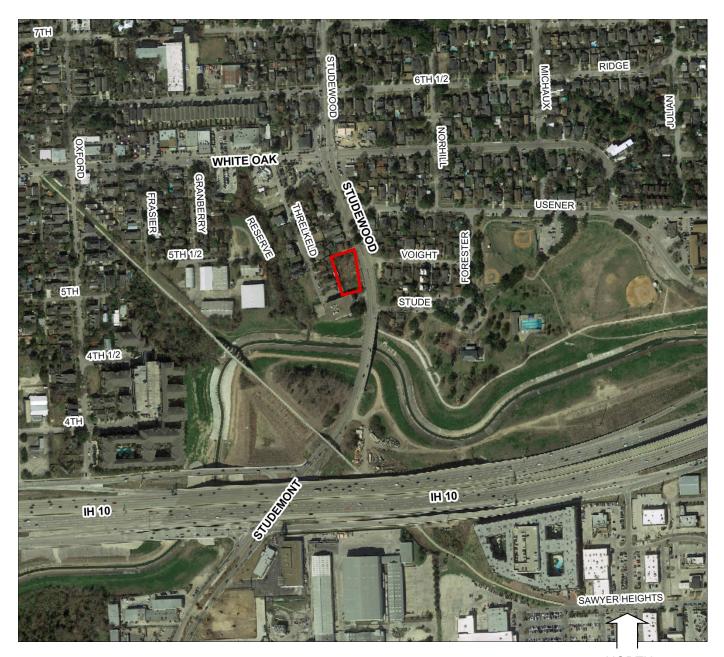

# IV. CONSIDERATION OF AN OFF-STREET PARKING VARIANCE FOR A PROPERTY LOCATED AT 3703 SAMPSON STREET (JACK YATES HIGH SCHOOL)

Staff recommendation: Grant the requested variance to provide 316 off-street parking spaces and 124 bike parking spaces instead of the required 509 off-street parking spaces.

Commission action: Granted the requested variance to provide 316 off-street parking spaces and 124 bike parking spaces instead of the required 509 off-street parking spaces.

Motion: Brave Second: Edminster Vote: Unanimous Abstaining: None

# V. CONSIDERATION OF AN OFF-STREET PARKING VARIANCE FOR A PROPERTY LOCATED AT 3325 WESTHEIMER ROAD (MIRABEAU B LAMAR HIGH SCHOOL)

Staff recommendation: Defer the application for two weeks to allow time for staff to review the actual needs of the site and to review how the parking will be managed.

Commission action: Deferred the application for two weeks to allow time for staff to review the actual needs of the site and to review how the parking will be managed.

Motion: **Bohan** Second: **Garza** Vote: **Unanimous** Abstaining: **None** Speakers: Kendrick Wright, applicant, Laurie Lowery, James McSwain - supportive; Richard Smith, Managing Engineer, Public Works and Engineering Department.