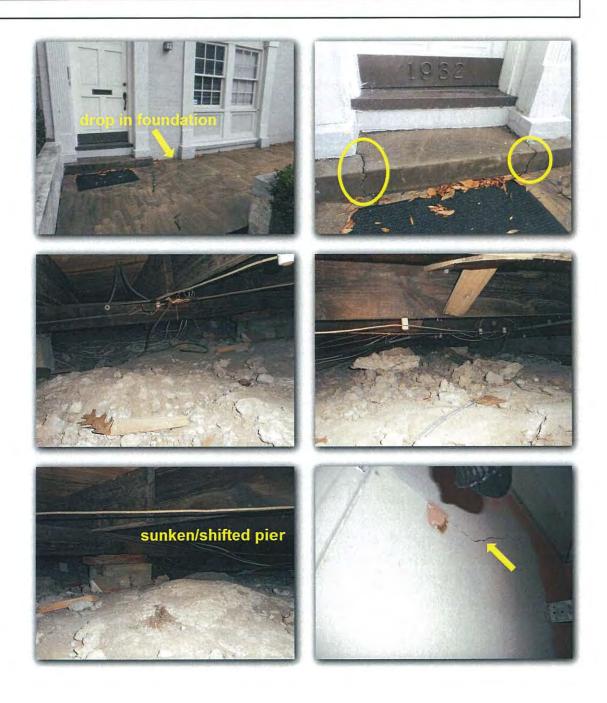

# VI. PUBLIC HEARING AND CONSIDERATION OF A SPECIAL MINIMUM LOT SIZE BLOCK APPLICATION FOR 9300 LIVERNOIS (North and South)

Staff recommendation: Approve the consideration of a Special Minimum Lot Size Block application for 9300 Livernois (north and south sides) and forward to City Council.