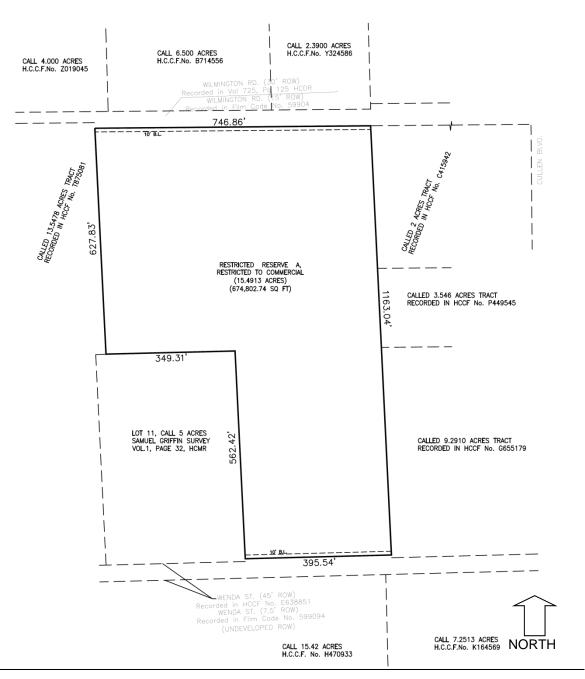

rmits are sought.

PWE Utility Analysis: A Wastewater Capacity Reservation letter is required for this project. City Engineer: DETENTION IS REQUIRED AND NEED STREET DEDICATION ON WILMINGTON RD

Questions concerning the informational comments should be directed to the agency's author. Planning and Development Department staff can assist you in getting the author's contact information. Call the "Planner of the Day" telephone number listed above.

**Planning and Development Department** 

Subdivision Name: Pro Vision replat no 1

**Applicant: ASV Consulting Group, Inc.** 





**D** – Variances

**Site Location** 

Meeting Date: 09/17/2015

**Planning and Development Department** 

Meeting Date: 09/17/2015

Subdivision Name: Pro Vision replat no 1

**Applicant: ASV Consulting Group, Inc.** 



**D** – Variances

**Subdivision** 

**Planning and Development Department** 

Subdivision Name: Pro Vision replat no 1

**Applicant: ASV Consulting Group, Inc.** 





Meeting Date: 09/17/2015

**D** – Variances

**Aerial** 



## VARIANCE Request Information Form

Application Number: 2015-1709

Plat Name: Pro Vision replat no 1

Applicant: ASV Consulting Group, Inc.

**Date Submitted:** 08/10/2015

(Sec. 42-47 and Sec. 42-81)

### Specific Variance is being sought and extent of variance:

Per section 42-128 street intersection spacing is 1,400 feet. To meet this requirement 60 foot right-of-way was dedicated through plat "Pro Vision Subdivision". We request to waive this requirement through subject replat "Pro Vision Replat No 1" of the above reference plat.

Chapter 42 Section: 128

#