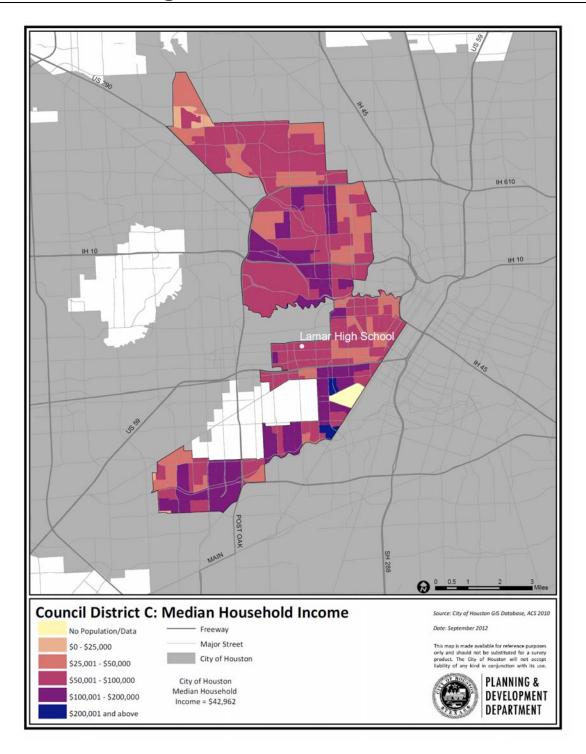

# V. CONSIDERATION OF AN OFF-STREET PARKING VARIANCE FOR A PROPERTY LOCATED AT 3325 WESTHEIMER ROAD (MIRABEAU B LAMAR HIGH SCHOOL)

Staff recommendation: Defer the application for two weeks to allow time for staff to review the actual needs of the site and to review how the parking will be managed.

Commission action: Deferred the application for two weeks to allow time for staff to review the actual needs of the site and to review how the parking will be managed.

Motion: **Bohan** Second: **Garza** Vote: **Unanimous** Abstaining: **None** Speakers: Kendrick Wright, applicant, Laurie Lowery, James McSwain - supportive; Richard Smith, Managing Engineer, Public Works and Engineering Department.