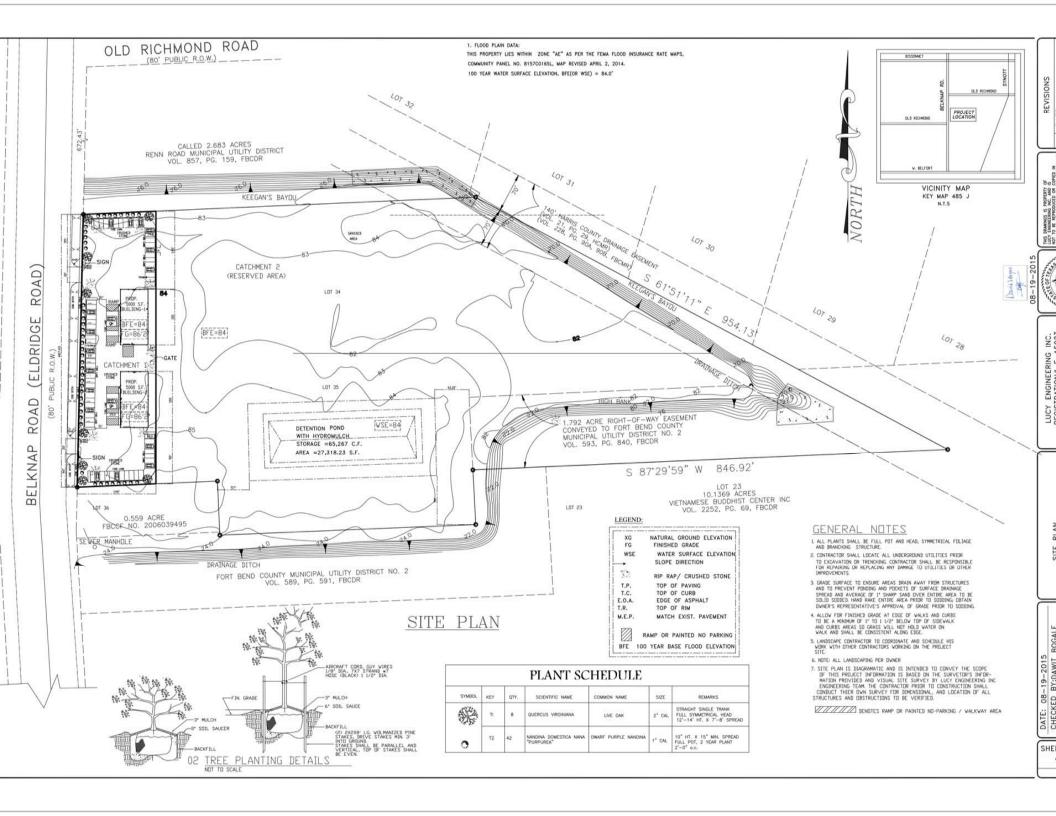

25')

Harris County Flood Control District: HCFCD Review - Label HCFCD Channel with number: D118-15-00 and on the Vicinity Map, include Key Map information, it is: 528 T

Planning and Development Department

Subdivision Name: Richmond Road Farms partial replat no 1

Applicant: Advance Surveying, Inc.





F- Reconsideration of Requirements

**Site Location** 

Planning and Development Department Meeting Date: 09/17/2015

Subdivision Name: Richmond Road Farms partial replat no 1

**Applicant: Advance Surveying, Inc.** 





F – Reconsideration of Requirements

**Subdivision** 

Planning and Development Department

Subdivision Name: Richmond Road Farms partial replat no 1

**Applicant: Advance Surveying, Inc.** 





Meeting Date: 09/17/2015

F- Reconsideration of Requirements

**Aerial** 





# RECONSIDERATION OF REQUIREMENT Request Information Form

Application No: 2015-1846

Plat Name: Richmond Road Farms partial replat no 1

Applicant: Advance Surveying, Inc.

Date Submitted: 09/04/2015

(Sec. 42-47 and Sec. 42-81)

Specific requirement or condition being sought:

1400 feet road requirement and crossing a drainage easement at 2000'

Chapter 42 Section: 128(a)

## **Chapter 42 Reference:**

Sec. 42-128. Intersections of local streets. (a)(1) Each local street shall intersect with a street that meets the requirements of subsection (b) at least every 1400 feet; or 42-130:The crossing of an drainage channel required by a governmental entity with flood control jurisdiction to be located in a recorded drainage easement having a required width of less than 220 feet and more tha