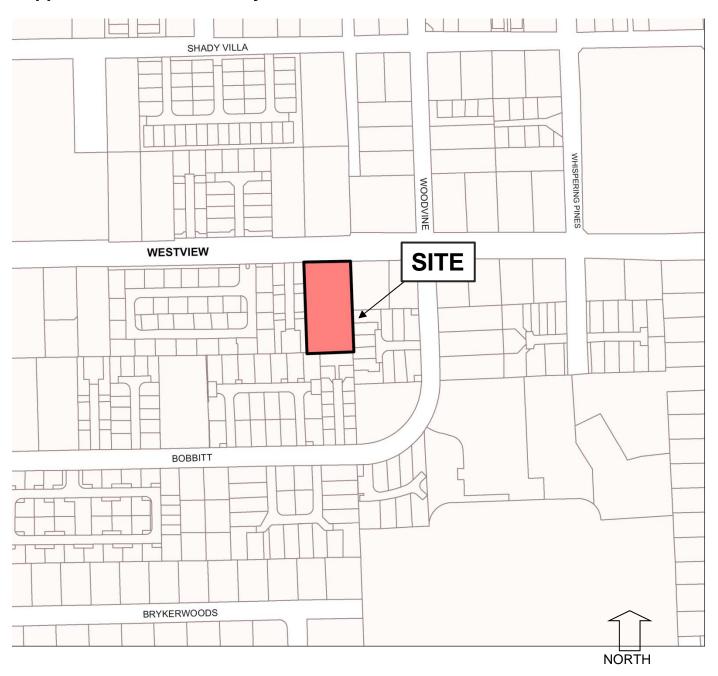

# VI. PUBLIC HEARING AND CONSIDERATION OF A SPECIAL MINIMUM LOT SIZE BLOCK APPLICATION FOR 9300 LIVERNOIS (North and South)

Staff recommendation: Approve the consideration of a Special Minimum Lot Size Block application for 9300 Livernois (north and south sides) and forward to City Council.

Commission action: Approved the consideration of a Special Minimum Lot Size Block application for 9300 Livernois (north and south sides) and forwarded to City Council.

Motion: **Jard** Second: **Edminster** Vote: **Unanimous** Abstaining: **None** Speakers: Julius Glogovcsan, applicant, Josua Harris, Michele Petrucci, Linda Cover, Brian Gehiing, Sheree Speck, Betty Knapick – supportive; Gregory Rudichuk, Carla Rudichuk - opposed.