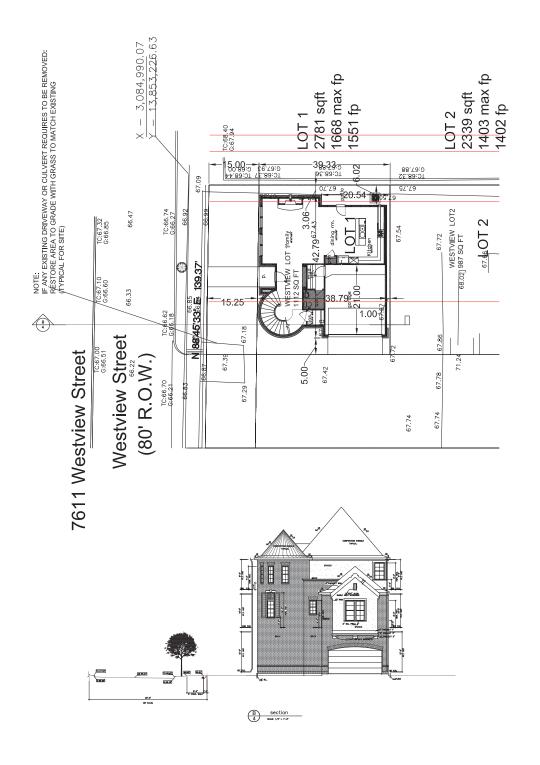

# V. CONSIDERATION OF AN OFF-STREET PARKING VARIANCE FOR A PROPERTY LOCATED AT 3325 WESTHEIMER ROAD (MIRABEAU B LAMAR HIGH SCHOOL)

Staff recommendation: Defer the application for two weeks to allow time for staff to review the actual needs of the site and to review how the parking will be managed.

Commission action: Deferred the application for two weeks to allow time for staff to review the actual needs of the site and to review how the parking will be managed.

Motion: **Bohan** Second: **Garza** Vote: **Unanimous** Abstaining: **None** Speakers: Kendrick Wright, applicant, Laurie Lowery, James McSwain - supportive; Richard Smith, Managing Engineer, Public Works and Engineering Department.