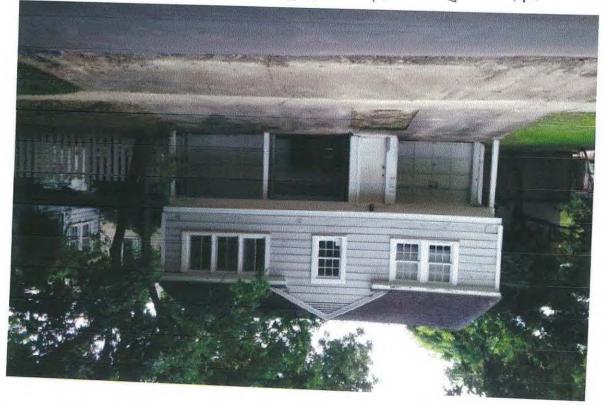

# VI. PUBLIC HEARING AND CONSIDERATION OF A SPECIAL MINIMUM LOT SIZE BLOCK APPLICATION FOR 9300 LIVERNOIS (North and South)

Staff recommendation: Approve the consideration of a Special Minimum Lot Size Block application for 9300 Livernois (north and south sides) and forward to City Council.

Commission action: Approved the consideration of a Special Minimum Lot Size Block application for 9300 Livernois (north and south sides) and forwarded to City Council.

Motion: **Jard** Second: **Edminster** Vote: **Unanimous** Abstaining: **None** Speakers: Julius Glogovcsan, applicant, Josua Harris, Michele Petrucci, Linda Cover, Brian Gehiing, Sheree Speck, Betty Knapick – supportive; Gregory Rudichuk, Carla Rudichuk - opposed.