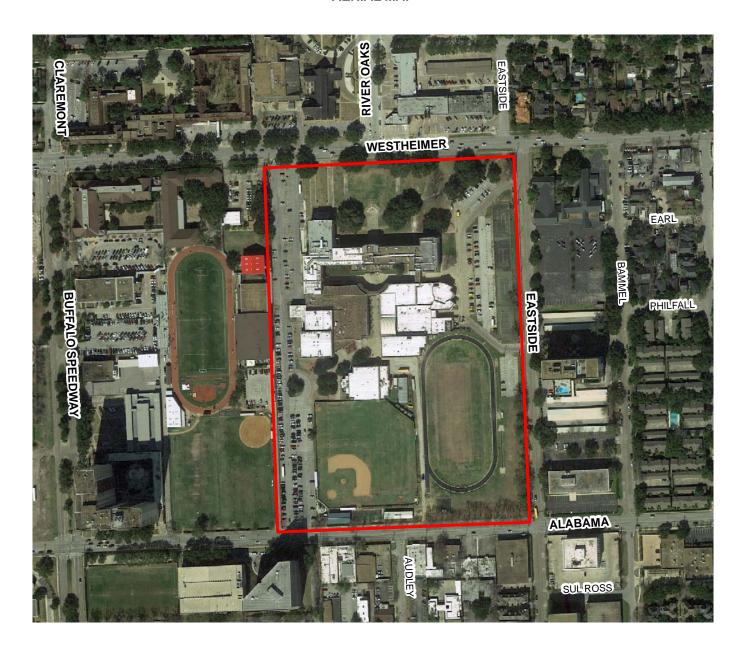

# V. CONSIDERATION OF AN OFF-STREET PARKING VARIANCE FOR A PROPERTY LOCATED AT 3325 WESTHEIMER ROAD (MIRABEAU B LAMAR HIGH SCHOOL)

Staff recommendation: Defer the application for two weeks to allow time for staff to review the actual needs of the site and to review how the parking will be managed.

Commission action: Deferred the application for two weeks to allow time for staff to review the actual needs of the site and to review how the parking will be managed.

Motion: **Bohan** Second: **Garza** Vote: **Unanimous** Abstaining: **None** Speakers: Kendrick Wright, applicant, Laurie Lowery, James McSwain - supportive; Richard Smith, Managing Engineer, Public Works and Engineering Department.