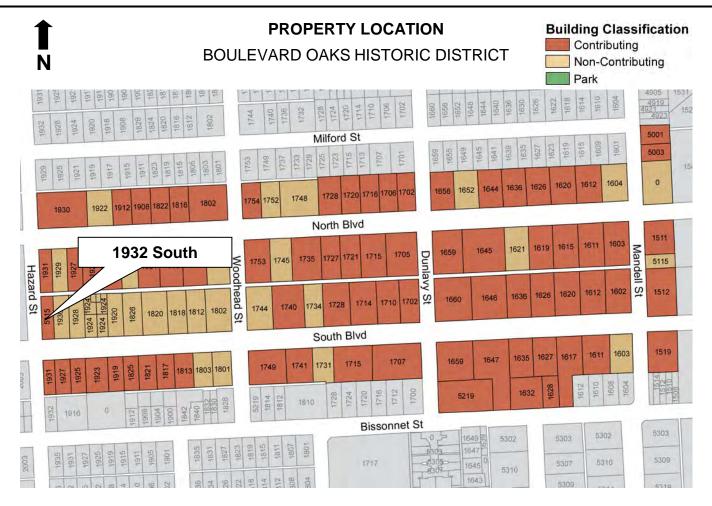

# VII. PUBLIC HEARING AND CONSIDERATION OF A SPECIAL MINIMUM BUILDING LINE BLOCK APPLICATION FOR 4700 COKE (South)

Staff recommendation: Approve the consideration of the Special Minimum Building Line Block application for 4700 Coke Street (south side) and forward to City Council for approval.

Commission action: Denied the consideration of the Special Minimum Building Line Block application for 4700 Coke Street (south side).

Motion: Jard Second: Bohan Vote: Carries Opposed: Brave, Garza and

Rifaat