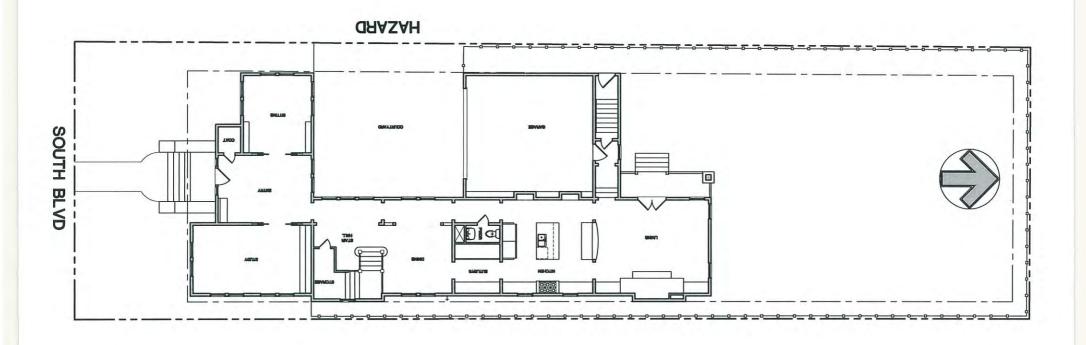

# VI. PUBLIC HEARING AND CONSIDERATION OF A SPECIAL MINIMUM LOT SIZE BLOCK APPLICATION FOR 9300 LIVERNOIS (North and South)

Staff recommendation: Approve the consideration of a Special Minimum Lot Size Block application for 9300 Livernois (north and south sides) and forward to City Council.

Commission action: Approved the consideration of a Special Minimum Lot Size Block application for 9300 Livernois (north and south sides) and forwarded to City Council.

Motion: **Jard** Second: **Edminster** Vote: **Unanimous** Abstaining: **None** Speakers: Julius Glogovcsan, applicant, Josua Harris, Michele Petrucci, Linda Cover, Brian Gehiing, Sheree Speck, Betty Knapick – supportive; Gregory Rudichuk, Carla Rudichuk - opposed.