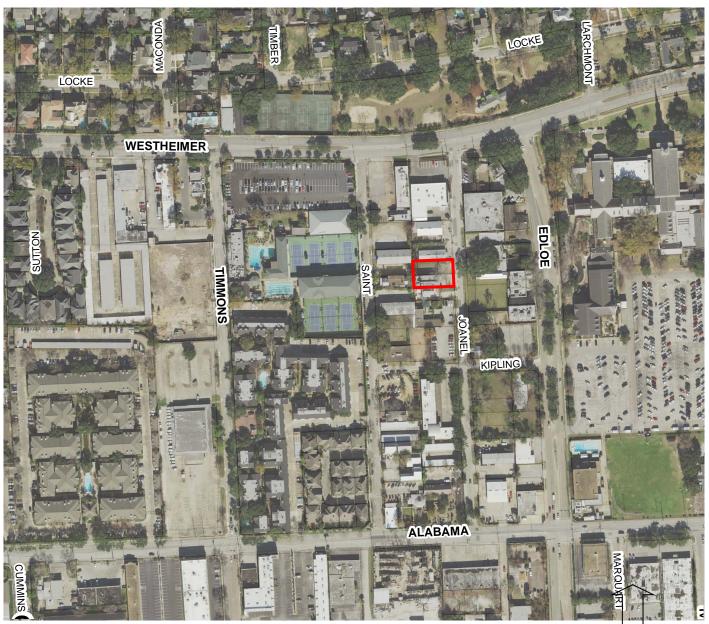

# IV. CONSIDERATION OF AN OFF-STREET PARKING VARIANCE FOR A PROPERTY LOCATED AT 3703 SAMPSON STREET (JACK YATES HIGH SCHOOL)

Staff recommendation: Grant the requested variance to provide 316 off-street parking spaces and 124 bike parking spaces instead of the required 509 off-street parking spaces.

Commission action: Granted the requested variance to provide 316 off-street parking spaces and 124 bike parking spaces instead of the required 509 off-street parking spaces.

Motion: Brave Second: Edminster Vote: Unanimous Abstaining: None