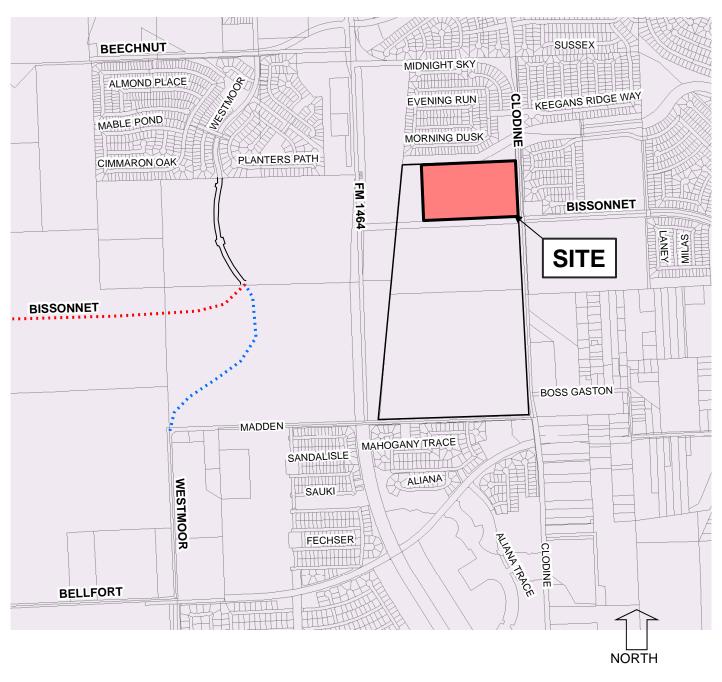

simultaneously with this plat.

Provide a copy of the private access easement document.

Provide a revised site plan.

## For Your Information:

The below comments were made by other agencies during this review period. These comments are not to be considered as conditions for approval. However, you may find these comments useful as other plan approvals and permits are sought.

City Engineer: DETENTION IS REQUIRED

Questions concerning the informational comments should be directed to the agency's author. Planning and Development Department staff can assist you in getting the author's contact information. Call the "Planner of the Day" telephone number listed above.

Planning and Development Department Meeting Date: 09/17/2015

**Subdivision Name: Camellia Reserves** 

**Applicant: EHRA** 



**D** – Variances

**Site Location** 

**Planning and Development Department** 

**Subdivision Name: Camellia Reserves** 

**Applicant: EHRA** 





**D** – Variances

**Subdivision** 

**Planning and Development Department** 

**Subdivision Name: Camellia Reserves** 

**Applicant: EHRA** 



**Planning and Development Department** 

**Subdivision Name: Camellia Reserves** 

**Applicant: EHRA** 



**D** – Variances

**Aerial** 



# RECONSIDERATION OF REQUIREMENT Request Information Form

Application No: 2015-1891

Plat Name: Camellia Reserve

Applicant: EHRA
Date Submitted: 09/08/2015

(Sec. 42-47 and Sec. 42-81)

Specific requirement or condition being sought:

A reconsideration of requirement with a variance to allow access to an existing Waste Water Treatment Plant via a 50' Private