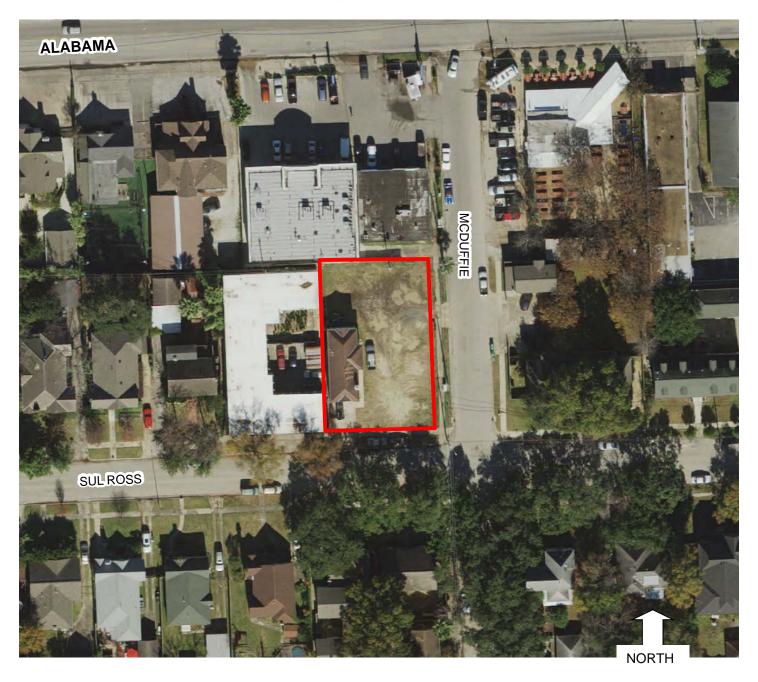

#### 110 3723 Olympia Drive DPV Approve

Staff recommendation: Approve the variance to allow a reduced rear BL along San Felipe from 25' to 10' and to allow a fence height of 10' along the property line of San Felipe.

Commission action: Approved the variance to allow a reduced rear BL along San Felipe from 25' to 10' and to allow a fence height of 10'along the property line of San Felipe.

Motion: Clark Second: Bohan Vote: Unanimous Opposed: None