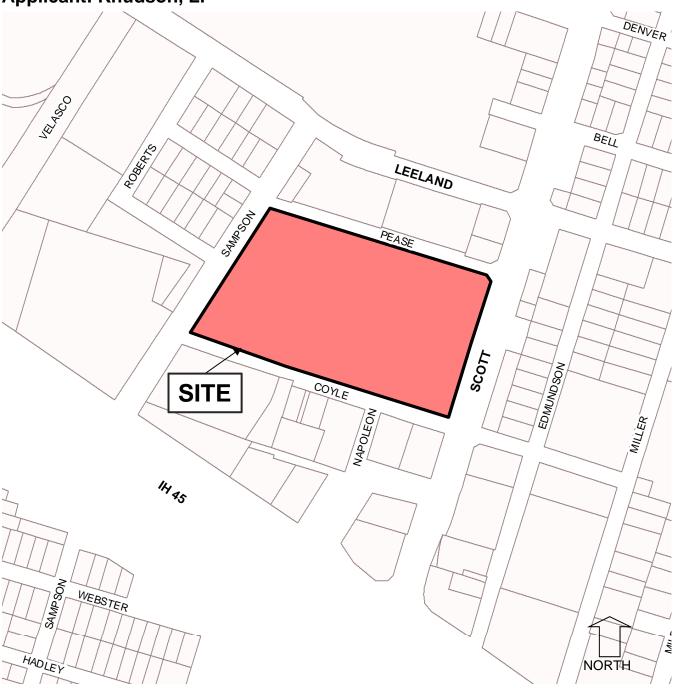

# IV. CONSIDERATION OF AN OFF-STREET PARKING VARIANCE FOR A PROPERTY LOCATED AT 3703 SAMPSON STREET (JACK YATES HIGH SCHOOL)

Staff recommendation: Grant the requested variance to provide 316 off-street parking spaces and 124 bike parking spaces instead of the required 509 off-street parking spaces.