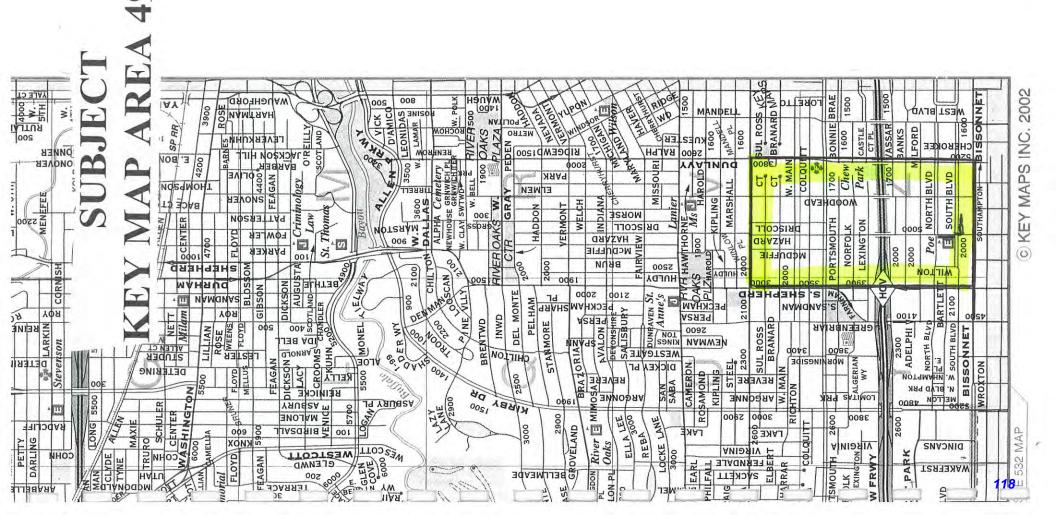

# VI. PUBLIC HEARING AND CONSIDERATION OF A SPECIAL MINIMUM LOT SIZE BLOCK APPLICATION FOR 9300 LIVERNOIS (North and South)

Staff recommendation: Approve the consideration of a Special Minimum Lot Size Block application for 9300 Livernois (north and south sides) and forward to City Council.

Commission action: Approved the consideration of a Special Minimum Lot Size Block application for 9300 Livernois (north and south sides) and forwarded to City Council.

Motion: **Jard** Second: **Edminster** Vote: **Unanimous** Abstaining: **None** Speakers: Julius Glogovcsan, applicant, Josua Harris, Michele Petrucci, Linda Cover, Brian Gehiing, Sheree Speck, Betty Knapick – supportive; Gregory Rudichuk, Carla Rudichuk - opposed.