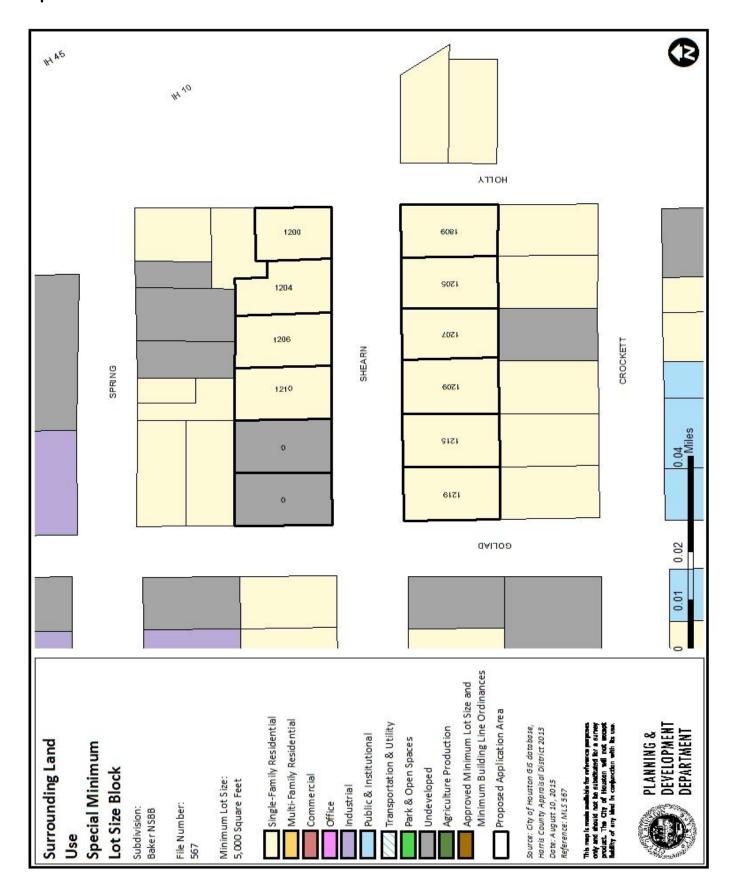

# VI. PUBLIC HEARING AND CONSIDERATION OF A SPECIAL MINIMUM LOT SIZE BLOCK APPLICATION FOR 9300 LIVERNOIS (North and South)

Staff recommendation: Approve the consideration of a Special Minimum Lot Size Block application for 9300 Livernois (north and south sides) and forward to City Council.

Commission action: Approved the consideration of a Special Minimum Lot Size Block application for 9300 Livernois (north and south sides) and forwarded to City Council.

Motion: **Jard** Second: **Edminster** Vote: **Unanimous** Abstaining: **None** Speakers: Julius Glogovcsan, applicant, Josua Harris, Michele Petrucci, Linda Cover, Brian Gehiing, Sheree Speck, Betty Knapick – supportive; Gregory Rudichuk, Carla Rudichuk - opposed.