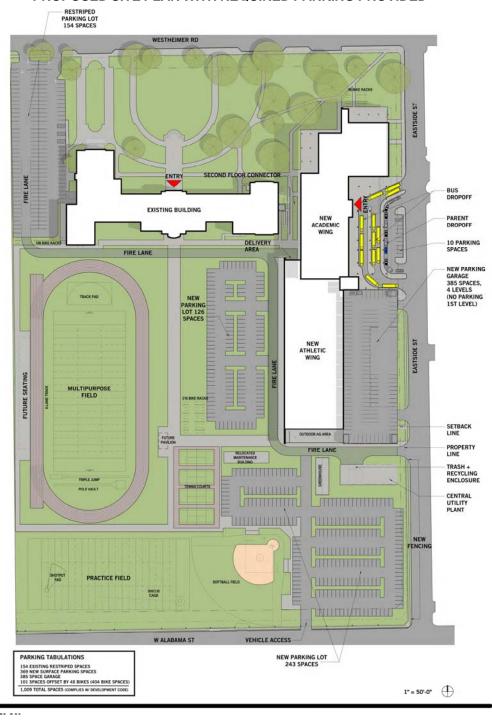

# V. CONSIDERATION OF AN OFF-STREET PARKING VARIANCE FOR A PROPERTY LOCATED AT 3325 WESTHEIMER ROAD (MIRABEAU B LAMAR HIGH SCHOOL)

Staff recommendation: Defer the application for two weeks to allow time for staff to review the actual needs of the site and to review how the parking will be managed.

Commission action: Deferred the application for two weeks to allow time for staff to review the actual needs of the site and to review how the parking will be managed.

Motion: **Bohan** Second: **Garza** Vote: **Unanimous** Abstaining: **None** Speakers: Kendrick Wright, applicant, Laurie Lowery, James McSwain - supportive; Richard Smith, Managing Engineer, Public Works and Engineering Department.