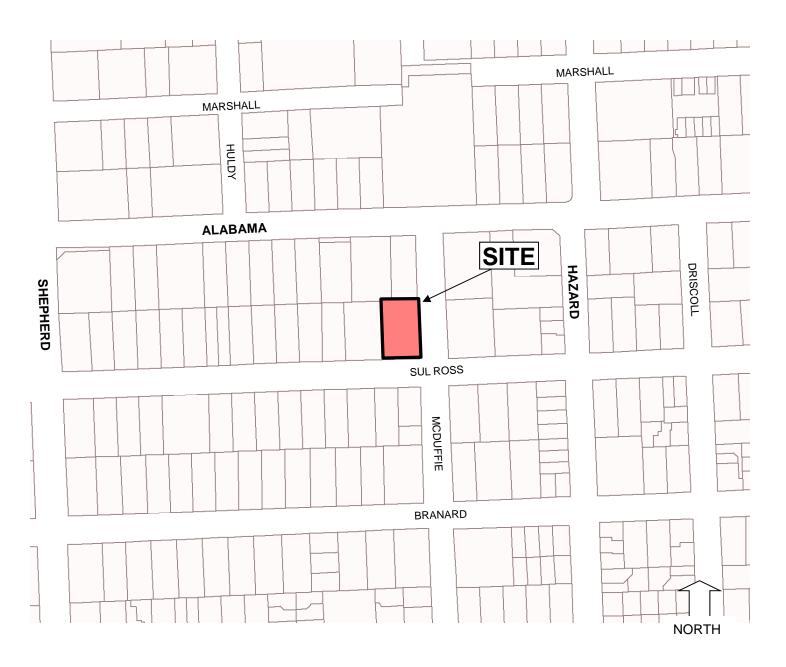

:

The below comments were made by other agencies during this review period. These comments are not to be considered as conditions for approval. However, you may find these comments useful as other plan approvals and permits are sought.

PWE Utility Analysis: A Wastewater capacity Reservation letter is required for this project.

City Engineer: DETENTION MAYBE REQUIRED SUBJECT TO IMPERVIOUS COVER MORE THAN 65%

Questions concerning the informational comments should be directed to the agency's author. Planning and Development Department staff can assist you in getting the author's contact information. Call the "Planner of the Day" telephone number listed above.

Planning and Development Department

**Subdivision Name: Memas (DEF2)** 

**Applicant: South Texas Surveying Associates, Inc.** 



**C – Public Hearings** 

**Site Location** 

Meeting Date: 09/03/2015

**Planning and Development Department** 

**Subdivision Name: Memas (DEF2)** 

**Applicant: South Texas Surveying Associates, Inc.** 



**C – Public Hearings** 

**Subdivision** 

Meeting Date: 09/03/2015

Planning and Development Department Meeting Date: 09/03/2015

**Subdivision Name: Memas (DEF2)** 

**Applicant: South Texas Surveying Associates, Inc.** 



**C – Public Hearings** 

**Aerial** 



### **Houston Planning Commission**

#### **Meeting CPC 101 Form**

Staff Recommendation: Defer Applicant request

### **Platting Approval Conditions**

91 Agenda Item:

09/17/2015

**Action Date:** 

Plat Name: North Kingwood Forest partial replat no 1

Developer: Camillo Properties Applicant: R.G. Miller Engineers App