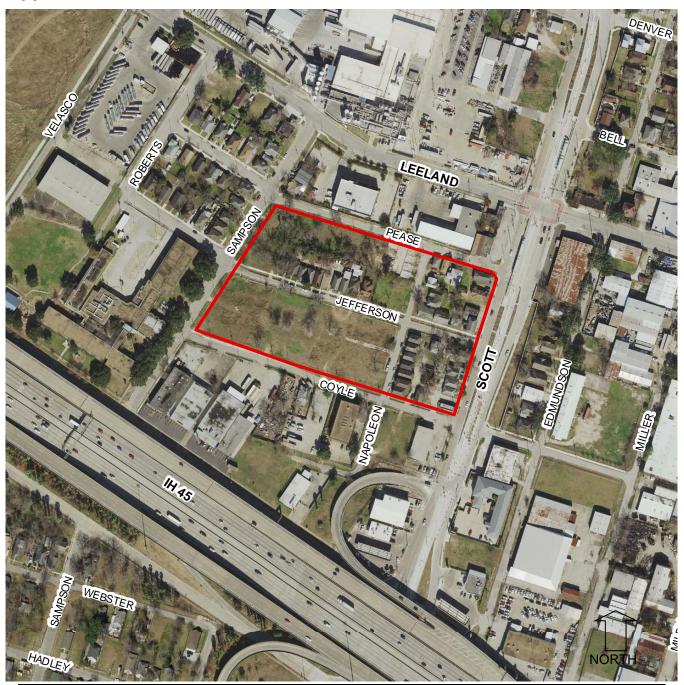

# IV. CONSIDERATION OF AN OFF-STREET PARKING VARIANCE FOR A PROPERTY LOCATED AT 3703 SAMPSON STREET (JACK YATES HIGH SCHOOL)

Staff recommendation: Grant the requested variance to provide 316 off-street parking spaces and 124 bike parking spaces instead of the required 509 off-street parking spaces.