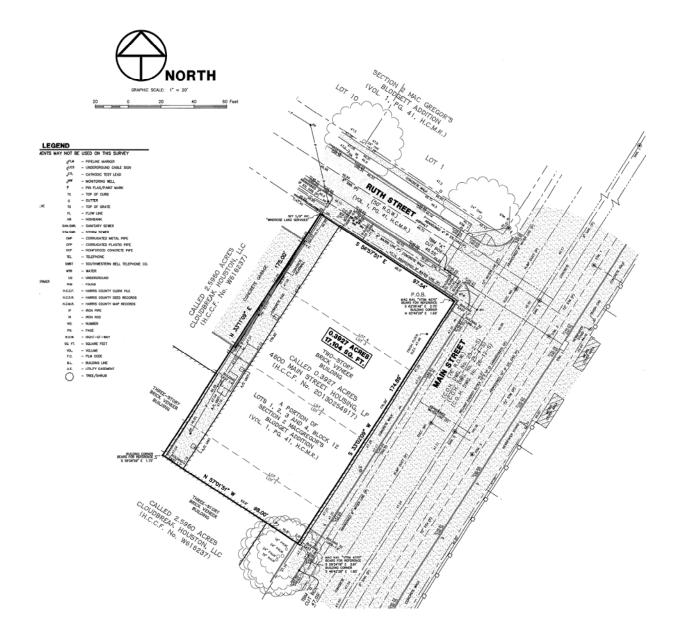

# IV. CONSIDERATION OF AN OFF-STREET PARKING VARIANCE FOR A PROPERTY LOCATED AT 3703 SAMPSON STREET (JACK YATES HIGH SCHOOL)

Staff recommendation: Grant the requested variance to provide 316 off-street parking spaces and 124 bike parking spaces instead of the required 509 off-street parking spaces.

Commission action: Granted the requested variance to provide 316 off-street parking spaces and 124 bike parking spaces instead of the required 509 off-street parking spaces.

Motion: Brave Second: Edminster Vote: Unanimous Abstaining: None