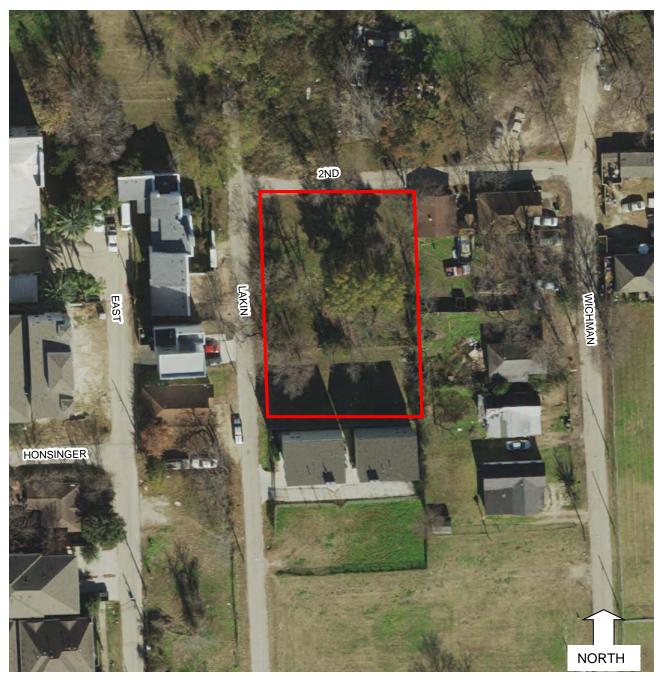

# V. CONSIDERATION OF AN OFF-STREET PARKING VARIANCE FOR A PROPERTY LOCATED AT 3325 WESTHEIMER ROAD (MIRABEAU B LAMAR HIGH SCHOOL)

Staff recommendation: Defer the application for two weeks to allow time for staff to review the actual needs of the site and to review how the parking will be managed.

Commission action: Deferred the application for two weeks to allow time for staff to review the actual needs of the site and to review how the parking will be managed.

Motion: **Bohan** Second: **Garza** Vote: **Unanimous** Abstaining: **None** Speakers: Kendrick Wright, applicant, Laurie Lowery, James McSwain - supportive; Richard Smith, Managing Engineer, Public Works and Engineering Department.