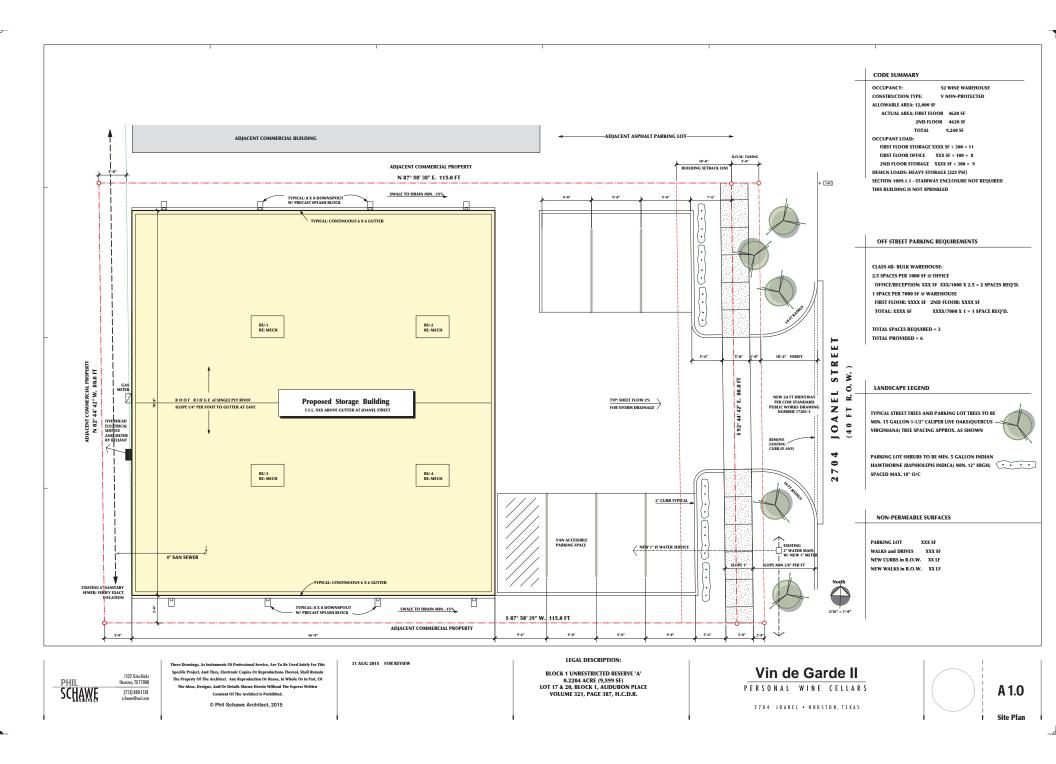

# IV. CONSIDERATION OF AN OFF-STREET PARKING VARIANCE FOR A PROPERTY LOCATED AT 3703 SAMPSON STREET (JACK YATES HIGH SCHOOL)

Staff recommendation: Grant the requested variance to provide 316 off-street parking spaces and 124 bike parking spaces instead of the required 509 off-street parking spaces.

Commission action: Granted the requested variance to provide 316 off-street parking spaces and 124 bike parking spaces instead of the required 509 off-street parking spaces.

Motion: Brave Second: Edminster Vote: Unanimous Abstaining: None