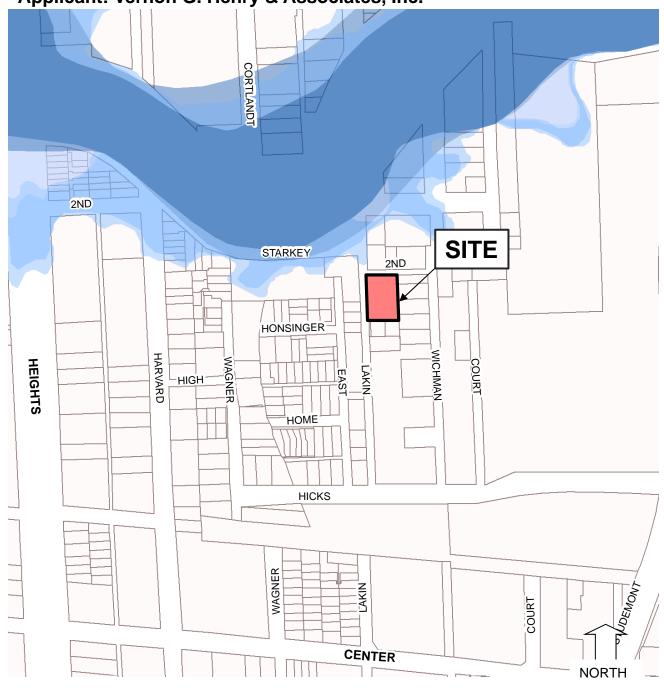

# VII. PUBLIC HEARING AND CONSIDERATION OF A SPECIAL MINIMUM BUILDING LINE BLOCK APPLICATION FOR 4700 COKE (South)

Staff recommendation: Approve the consideration of the Special Minimum Building Line Block application for 4700 Coke Street (south side) and forward to City Council for approval.

Commission action: Denied the consideration of the Special Minimum Building Line Block application for 4700 Coke Street (south side).

Motion: Jard Second: Bohan Vote: Carries Opposed: Brave, Garza and

Rifaat