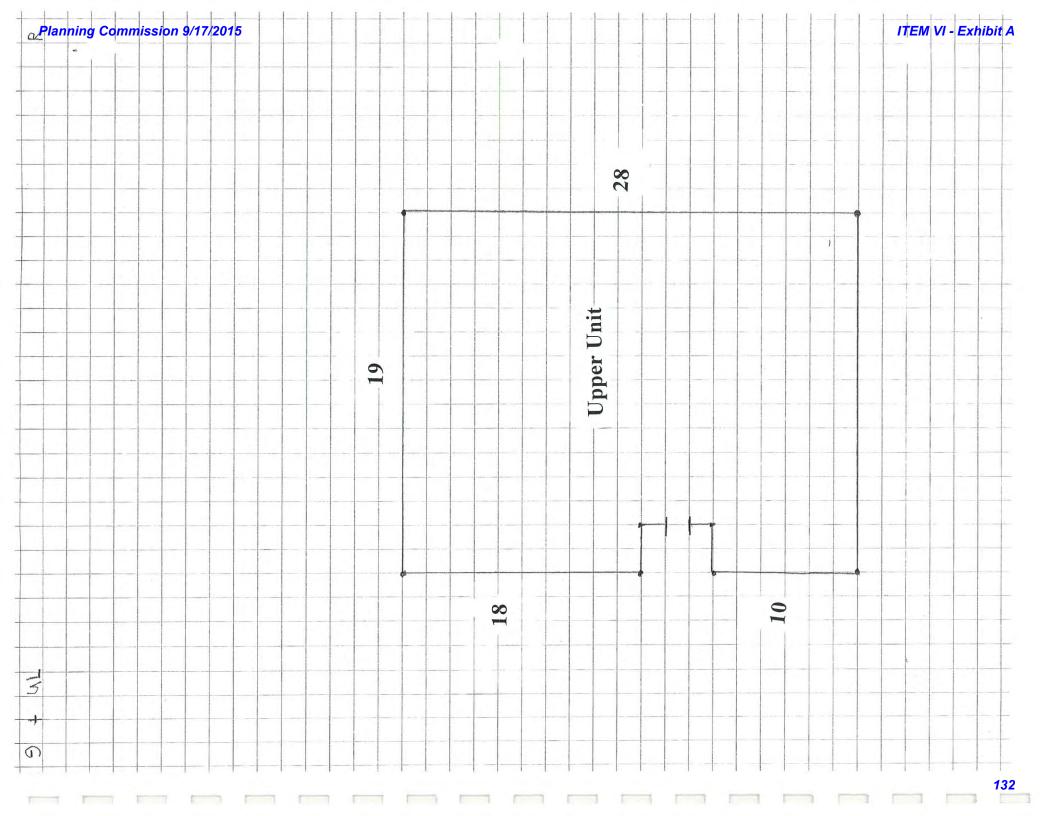

#### 109 403 Butterfly Court DPV Approve

Staff recommendation: Approve requested variances to allow a 10' garage building line along Butterfly Lane.

Commission action: Approved the requested variance to allow a 10' garage building line along Butterfly Lane.

#### 110 3723 Olympia Drive DPV Approve

Staff recommendation: Approve the variance to allow a reduced rear BL along San Felipe from 25' to 10' and to allow a fence height of 10' along the property line of San Felipe.

Commission action: Approved the variance to allow a reduced rear BL along San Felipe from 25' to 10' and to allow a fence height of 10'along the property line of San Felipe.

Motion: Clark Second: Bohan Vote: Unanimous Opposed: None