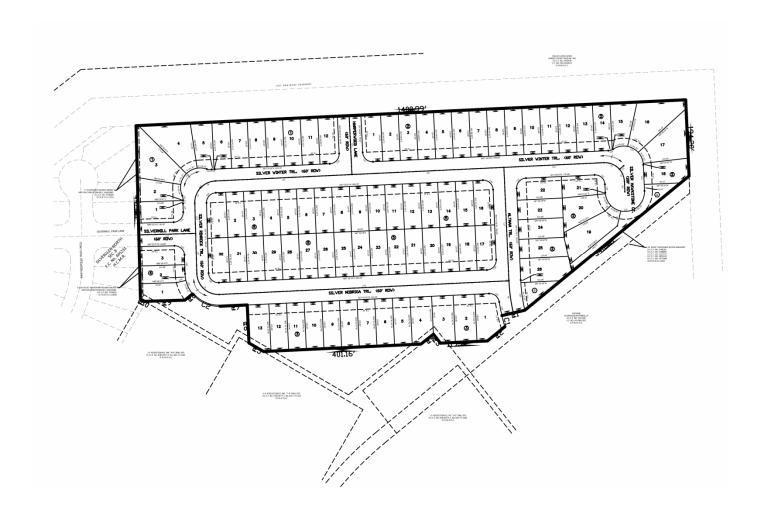

| A-C | onsent                                      |     |      |                                                   |
|-----|---------------------------------------------|-----|------|---------------------------------------------------|
| 1   | Aliana Child Care                           | C2  |      | Approve the plat subject to the conditions listed |
| 2   | Aliana Sec 47                               | C3P |      | Approve the plat subject to the conditions listed |
| 3   | Ashford Manor                               | C3F |      | Approve the plat subject to the conditions listed |
| 4   | Aussie Haven                                | C2  | DEF1 | Approve the plat subject to the conditions listed |
| 5   | Bauer Landing Sec 4                         | C3P |      | Defer Additional information reqd                 |
| 6   | Bayou Fifth Sec 2                           | C3F | DEF1 | Approve the plat subject to the conditions listed |
| 7   | Bridgeland Hidden Creek Sec 23              | СЗР |      | Approve the plat subject to the conditions listed |
| 8   | Bridgeland Hidden Creek Sec 29              | СЗР |      | Approve the plat subject to the conditions listed |
| 9   | Bridgewater Village Reserve                 | C2  |      | Approve the plat subject to the conditions listed |
| 10  | CST Corner Store no 1915                    | C2  | DEF2 | Approve the plat subject to the conditions listed |
| 11  | Cypress Creek Plaza Parkway Retail North    | C2  |      | Approve the plat subject to the conditions listed |
| 12  | Cypress Land Development Reserve            | C3F |      | Approve the plat subject to the conditions listed |
| 13  | Dad Entrepreneurs on Katy Fort Bend Road    | C2  | DEF2 | Approve the plat subject to the conditions listed |
| 14  | Decker Place partial replat no 1            | C3F | DEF1 | Approve the plat subject to the conditions listed |
| 15  | El Pollo Loco Northpark                     | C2  |      | Approve the plat subject to the conditions listed |
| 16  | Enclave at Longwood Sec 1                   | C3F | DEF2 | Approve the plat subject to the conditions listed |
| 17  | Evanelica Apostles Reserve on Ashford Point | C3F |      | Defer Chapter 42 planning standards               |
| 18  | Falls at Dry Creek Sec 2                    | C3F |      | Approve the plat subject to the conditions listed |
| 19  | FM Town Square                              | C2  |      | Defer Applicant request                           |
| 20  | Foxwood Sec 14                              | C3F |      | Approve the plat subject to the conditions listed |
| 21  | Grand Vista Sec 21                          | C3P |      | Approve the plat subject to the conditions listed |
| 22  | Hobby Buzzy Bee                             | C2  |      | Approve the plat subject to the conditions listed |
| 23  | Indian Hills                                | C2  | DEF1 | Defer for further study and review                |
| 24  | Ivy Kids Spring Green                       | C2  | DEF1 | Approve the plat subject to the conditions listed |
| 25  | Jason One Development                       | C2  |      | Defer Additional information reqd                 |
| 26  | Katy Manor Sec 2                            | C3F |      | Approve the plat subject to the conditions listed |
| 27  | Katy Manor Sec 3                            | C3F |      | Approve the plat subject to the conditions listed |
| 28  | Laurel Park Sec 4                           | C3P | DEF1 | Approve the plat subject to the conditions listed |
| 29  | McIlhenny Street Landing                    | C3F |      | Approve the plat subject to the conditions listed |
| 30  | Mckee Manor                                 | C2  |      | Approve the plat subject to the conditions listed |
|     |                                             |     |      |                                                   |