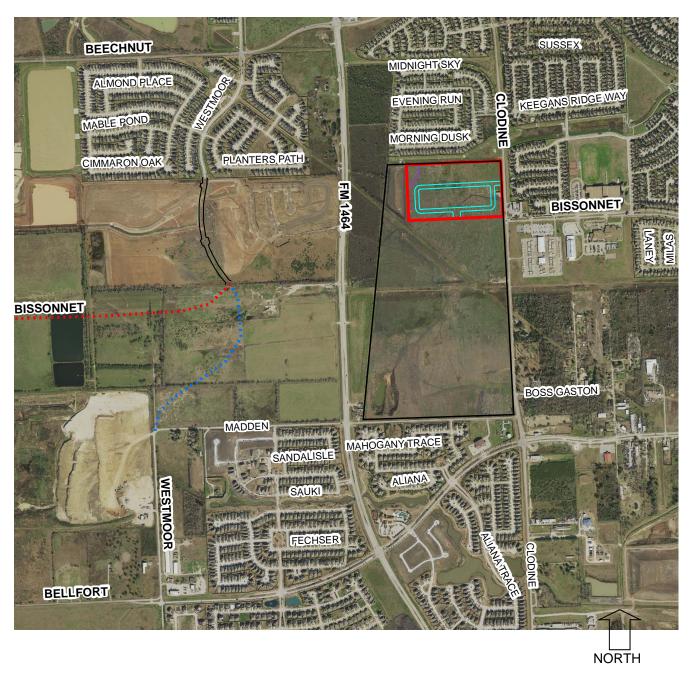

ION IS REQUIRED

Questions concerning the informational comments should be directed to the agency's author. Planning and Development Department staff can assist you in getting the author's contact information. Call the "Planner of the Day" telephone number listed above.

Planning and Development Department Meeting Date: 09/17/2015

**Subdivision Name: Camellia Reserves** 

**Applicant: EHRA** 



**D** – Variances

**Site Location** 

**Planning and Development Department** 

**Subdivision Name: Camellia Reserves** 

**Applicant: EHRA** 





**D** – Variances

**Subdivision** 

**Planning and Development Department** 

**Subdivision Name: Camellia Reserves** 

**Applicant: EHRA** 



**Planning and Development Department** 

**Subdivision Name: Camellia Reserves** 

**Applicant: EHRA** 



**D** – Variances

**Aerial** 



# RECONSIDERATION OF REQUIREMENT Request Information Form

Application No: 2015-1891

Plat Name: Camellia Reserve

Applicant: EHRA
Date Submitted: 09/08/2015

(Sec. 42-47 and Sec. 42-81)

Specific requirement or condition being sought:

A reconsideration of requirement with a variance to allow access to an existing Waste Water Treatment Plant via a 50' Private Access Easement.

Chapter 42 Section: 42-190(c)

## **Chapter 42 Reference:**

Tracts for non-single-family use - Reserves. (c) Each reserve shall meet the following requirements for minimum size, the type and width of street or shared driveway on which it may be located, and the minimum frontage, as applicable to the type of reserve.

If this request requires a variance or special exception, the a