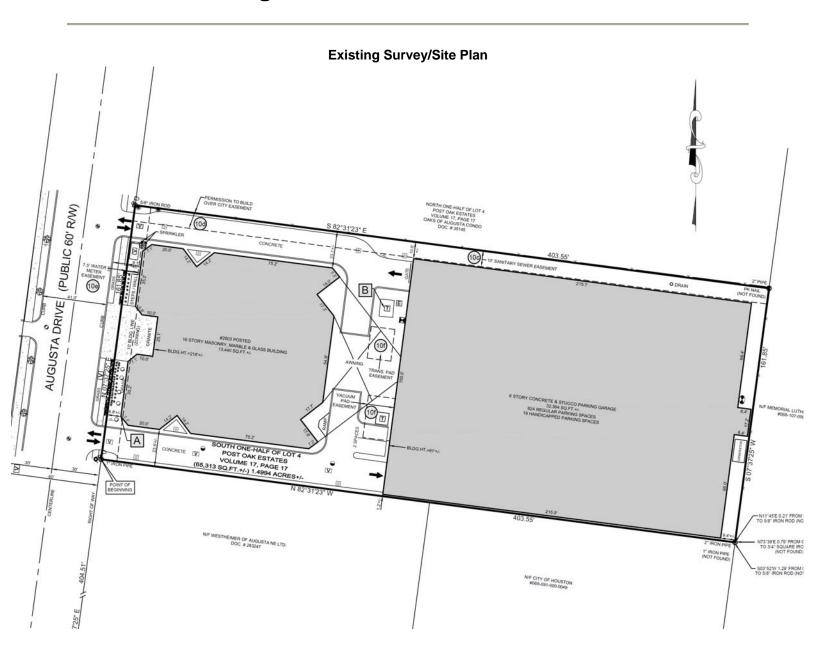

# IV. CONSIDERATION OF AN OFF-STREET PARKING VARIANCE FOR A PROPERTY LOCATED AT 3703 SAMPSON STREET (JACK YATES HIGH SCHOOL)

Staff recommendation: Grant the requested variance to provide 316 off-street parking spaces and 124 bike parking spaces instead of the required 509 off-street parking spaces.

Commission action: Granted the requested variance to provide 316 off-street parking spaces and 124 bike parking spaces instead of the required 509 off-street parking spaces.

Motion: Brave Second: Edminster Vote: Unanimous Abstaining: None