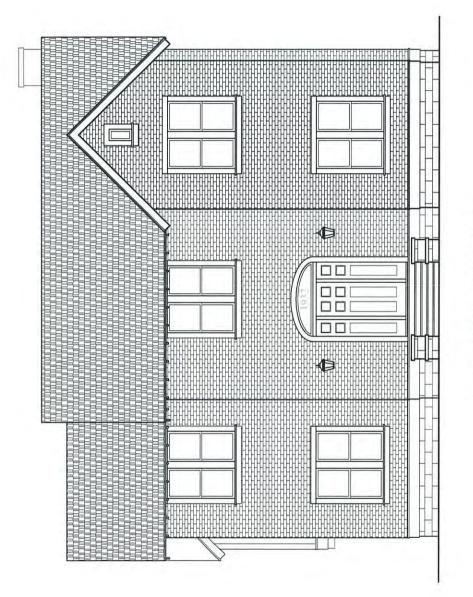

# VI. PUBLIC HEARING AND CONSIDERATION OF A SPECIAL MINIMUM LOT SIZE BLOCK APPLICATION FOR 9300 LIVERNOIS (North and South)

Staff recommendation: Approve the consideration of a Special Minimum Lot Size Block application for 9300 Livernois (north and south sides) and forward to City Council.

Commission action: Approved the consideration of a Special Minimum Lot Size Block application for 9300 Livernois (north and south sides) and forwarded to City Council.

Motion: **Jard** Second: **Edminster** Vote: **Unanimous** Abstaining: **None** Speakers: Julius Glogovcsan, applicant, Josua Harris, Michele Petrucci, Linda Cover, Brian Gehiing, Sheree Speck, Betty Knapick – supportive; Gregory Rudichuk, Carla Rudichuk - opposed.