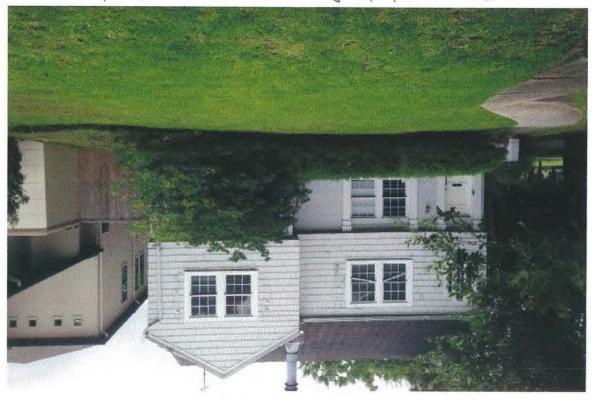

# VI. PUBLIC HEARING AND CONSIDERATION OF A SPECIAL MINIMUM LOT SIZE BLOCK APPLICATION FOR 9300 LIVERNOIS (North and South)

Staff recommendation: Approve the consideration of a Special Minimum Lot Size Block application for 9300 Livernois (north and south sides) and forward to City Council.

Commission action: Approved the consideration of a Special Minimum Lot Size Block application for 9300 Livernois (north and south sides) and forwarded to City Council.

Motion: **Jard** Second: **Edminster** Vote: **Unanimous** Abstaining: **None** Speakers: Julius Glogovcsan, applicant, Josua Harris, Michele Petrucci, Linda Cover, Brian Gehiing, Sheree Speck, Betty Knapick – supportive; Gregory Rudichuk, Carla Rudichuk - opposed.