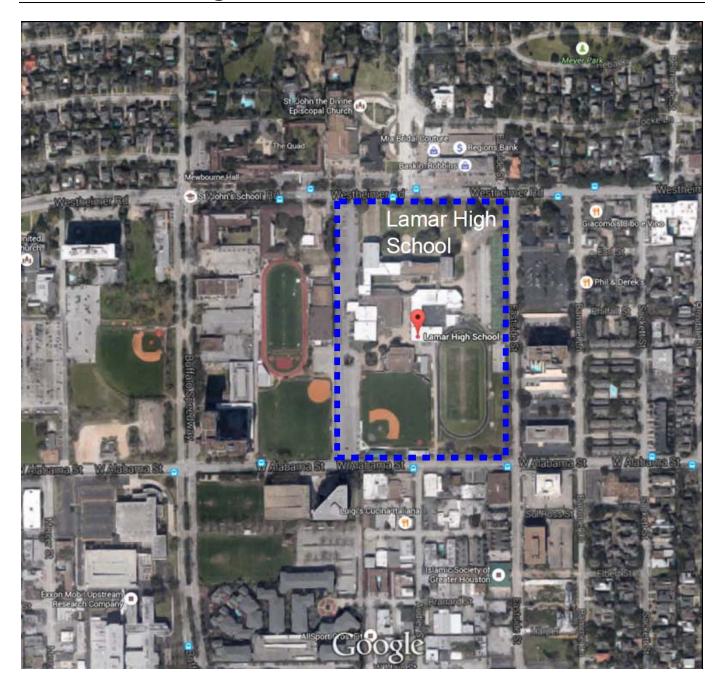

# V. CONSIDERATION OF AN OFF-STREET PARKING VARIANCE FOR A PROPERTY LOCATED AT 3325 WESTHEIMER ROAD (MIRABEAU B LAMAR HIGH SCHOOL)

Staff recommendation: Defer the application for two weeks to allow time for staff to review the actual needs of the site and to review how the parking will be managed.

Commission action: Deferred the application for two weeks to allow time for staff to review the actual needs of the site and to review how the parking will be managed.

Motion: **Bohan** Second: **Garza** Vote: **Unanimous** Abstaining: **None** Speakers: Kendrick Wright, applicant, Laurie Lowery, James McSwain - supportive; Richard Smith, Managing Engineer, Public Works and Engineering Department.