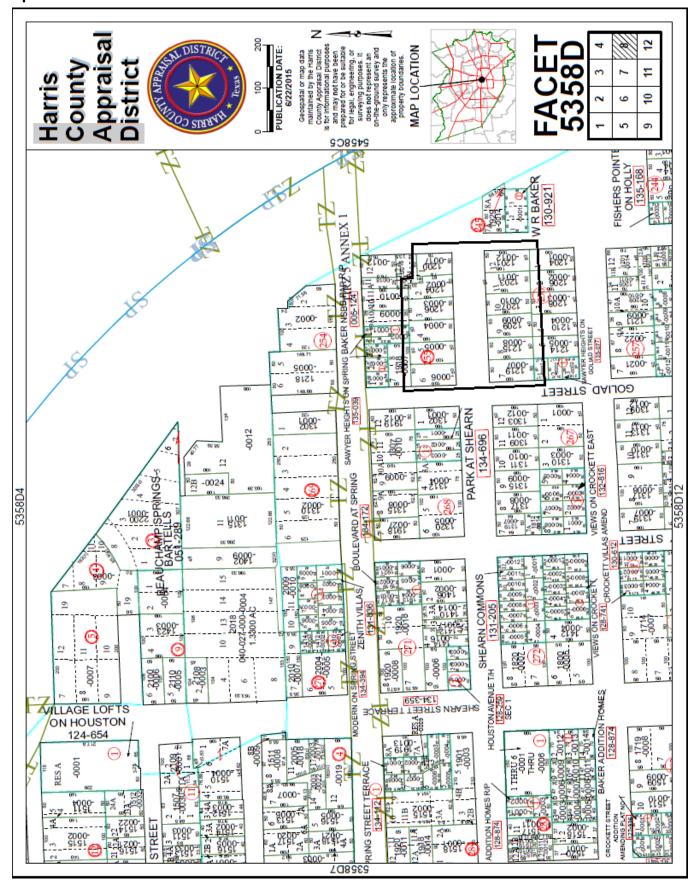

# VI. PUBLIC HEARING AND CONSIDERATION OF A SPECIAL MINIMUM LOT SIZE BLOCK APPLICATION FOR 9300 LIVERNOIS (North and South)

Staff recommendation: Approve the consideration of a Special Minimum Lot Size Block application for 9300 Livernois (north and south sides) and forward to City Council.

Commission action: Approved the consideration of a Special Minimum Lot Size Block application for 9300 Livernois (north and south sides) and forwarded to City Council.

Motion: **Jard** Second: **Edminster** Vote: **Unanimous** Abstaining: **None** Speakers: Julius Glogovcsan, applicant, Josua Harris, Michele Petrucci, Linda Cover, Brian Gehiing, Sheree Speck, Betty Knapick – supportive; Gregory Rudichuk, Carla Rudichuk - opposed.