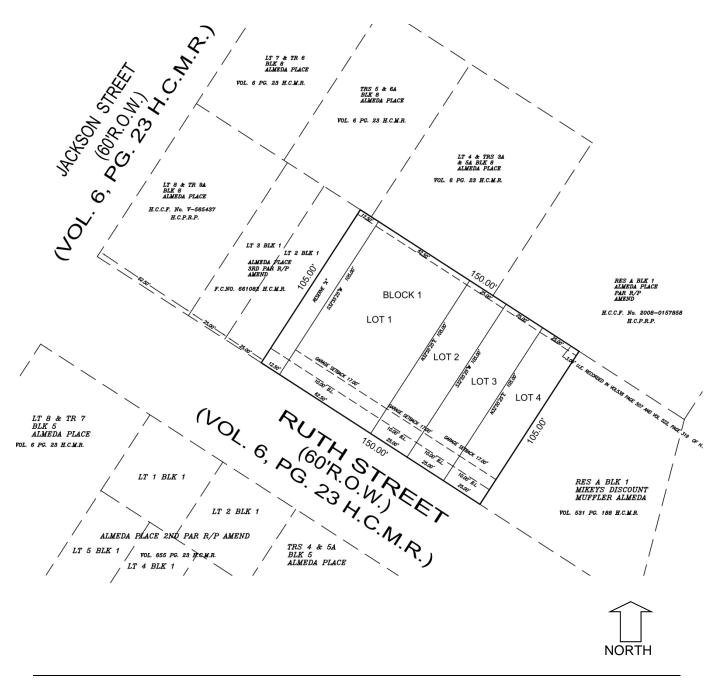

# VI. PUBLIC HEARING AND CONSIDERATION OF A SPECIAL MINIMUM LOT SIZE BLOCK APPLICATION FOR 9300 LIVERNOIS (North and South)

Staff recommendation: Approve the consideration of a Special Minimum Lot Size Block application for 9300 Livernois (north and south sides) and forward to City Council.

Commission action: Approved the consideration of a Special Minimum Lot Size Block application for 9300 Livernois (north and south sides) and forwarded to City Council.

Motion: **Jard** Second: **Edminster** Vote: **Unanimous** Abstaining: **None** Speakers: Julius Glogovcsan, applicant, Josua Harris, Michele Petrucci, Linda Cover, Brian Gehiing, Sheree Speck, Betty Knapick – supportive; Gregory Rudichuk, Carla Rudichuk - opposed.