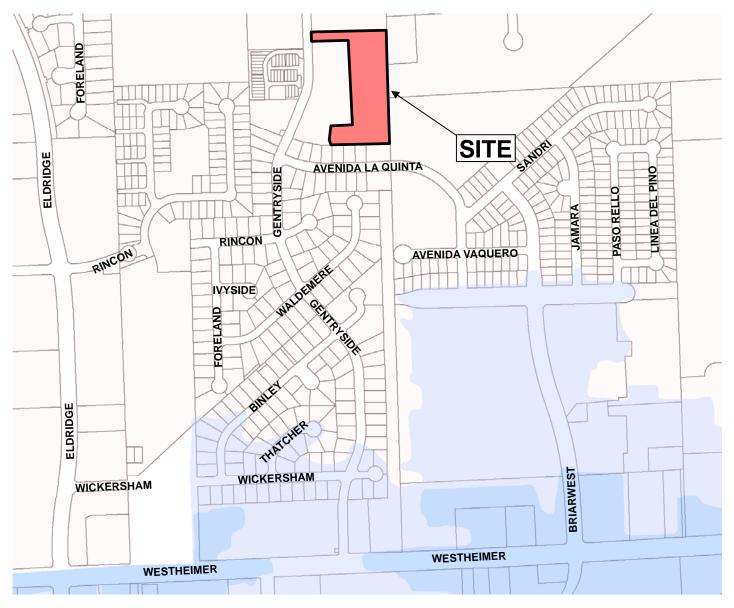

#### 89 Elrod Road Data Center C2

Staff recommendation: Grant the requested variance and approve the plat subject to the CPC 101 form conditions.

Commission action: Granted the requested variance and approved the plat subject to the CPC 101 form conditions.